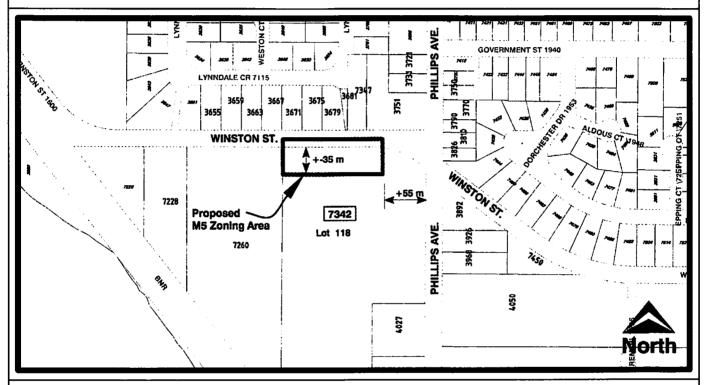

## BYLAW NUMBER 12028BEING A BYLAW TO AMEND BYLAW NUMBER 4742 BEING BURNABY ZONING BYLAW 1965

**LEGAL:** Ptn. of Lot 118, D.L. 44, Group 1, NWD Plan 44849

## THE AREA(S) SHOWN ABOVE OUTLINED IN BLACK (----) IS (ARE) REZONED

FROM: M2 General Industrial District

TO: M5 Light Industrial District

| City of Burnaby     | Planning and Building Department |              |
|---------------------|----------------------------------|--------------|
| Scale: N.T.S.       |                                  | Map "B"      |
| Drawn By: J.B.S.    | OFFICIAL ZONING MAP              | iviap b      |
| Date: December 2005 |                                  | NO.REZ. 3550 |