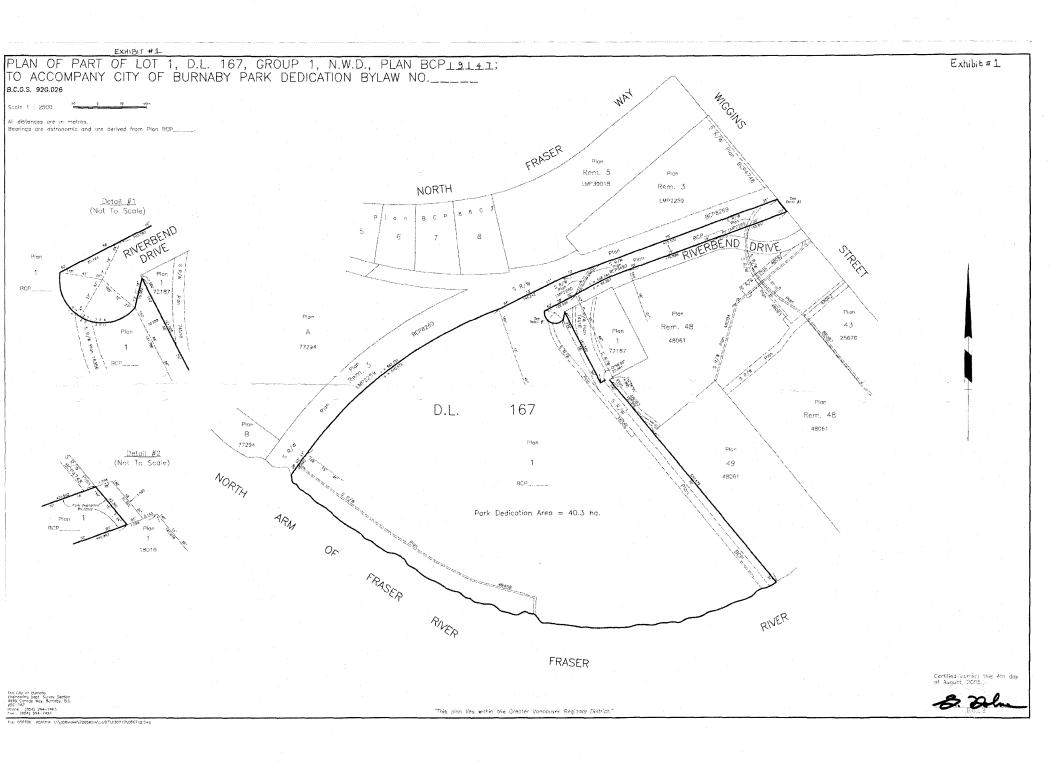

### **BURNABY FRASER FORESHORE PARK**

PARCEL IDENTIFIER: LEGAL DESCRIPTION:

026-408-805 40.3 ha portion of Lot 1, District Lot 167, Group 1, New

Westminster District, Plan BCP19147 shown outlined on

sketch prepared by Gary N. Holme, B.C.L.S., dated August 4<sup>th</sup>, 2005, attached hereto marked Exhibit #1