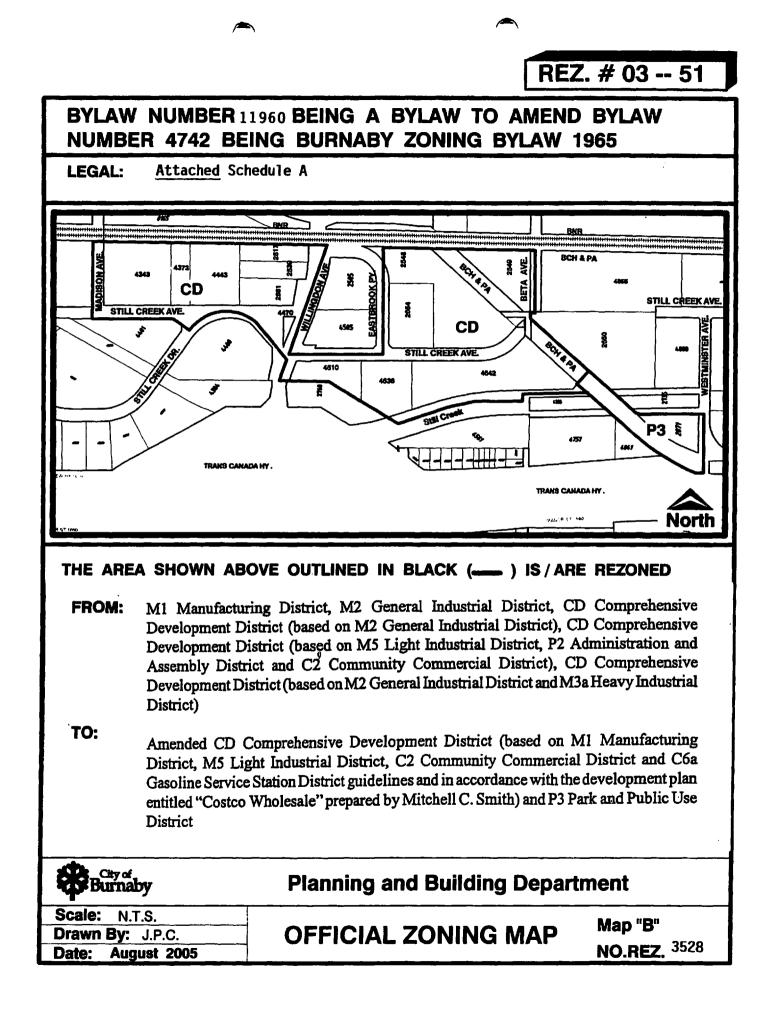

(a) The Map (hereinafter called "Map 'A"), attached to and forming an integral part of Bylaw No. 4742, being "Burnaby Zoning Bylaw 1965", and designated as the Official Zoning Map of the City of Burnaby, is hereby amended according to the Map (hereinafter called "Map 'B"), marginally numbered R.Z. 3528, annexed to this Bylaw, and in accordance with the explanatory legend, notations, references and boundaries designated, described, delimited and specified in particularity shown upon said Map 'B'; and the various boundaries and districts shown upon said Map 'B' respectively are an amendment of and in addition to the respective districts, designated and marked on said Map 'A' insofar as the same are changed, modified or varied thereby, and the said Map 'A' shall be deemed to be and is hereby declared to be amended accordingly and the said Map 'B' is hereby declared to be and shall form an integral part of said Map 'A', as if originally incorporated therein and shall be interpreted accordingly. (b) The Comprehensive Development Plan more particularly described in Bylaw Nos. 6852, 7142, 7291, 10561, and 10866 is amended as may be necessary by the development plan entitled "COSTCO WHOLESALE" prepared by MITCHELL C. SMITH and on file in the office of the Director Planning and Building; and any development on the lands rezoned by this Bylaw shall be in conformity with the said Comprehensive Development Plan as amended.