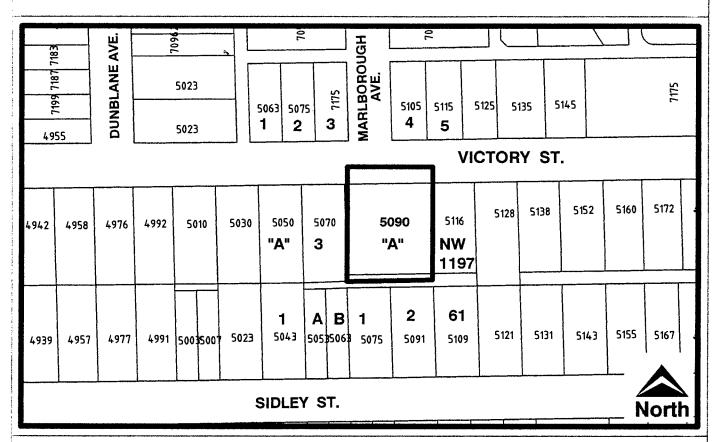

## BYLAW NUMBER 11505 BEING A BYLAW TO AMEND BYLAW NUMBER 4742 BEING BURNABY ZONING BYLAW 1965

LEGAL: LOT A, D.L. 98, GROUP 1, NWD PLAN 11632

THE AREA(S) SHOWN ABOVE OUTLINED IN BLACK (----) IS (ARE) REZONED

FROM: P5 Community Institutional District

TO: R5 Residential District

| City of Burnaby |
|-----------------|
|-----------------|