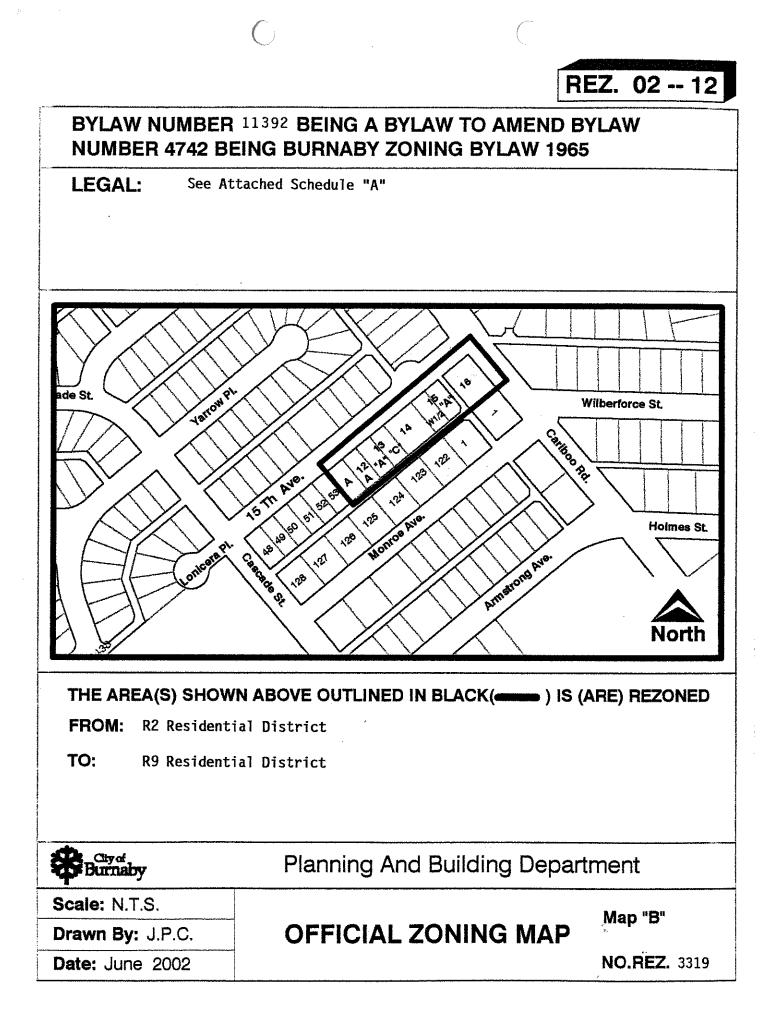

# 1. This Bylaw may be cited as **BURNABY ZONING BYLAW 1965, AMENDMENT BYLAW NO. 22, 2002.**

2. The map (hereinafter called "Map 'A'") attached to and forming an integral part of Bylaw No. 4742, being Burnaby Zoning Bylaw 1965, and designated as the Official Zoning Map of the City of Burnaby, is hereby amended according to the Map (hereinafter called "Map 'B'"), marginally numbered R.Z. 3319 annexed to this Bylaw, and in accordance with the explanatory legend, notations, references and boundaries designated, described, delimited and specified in particularity shown upon said Map 'B', and the various boundaries and districts shown upon said Map 'B', respectively are an amendment of and in substitution for the respective districts, designated and marked on said Map 'A' insofar as the same are changed, modified or varied thereby, and the said Map 'A' shall be deemed to be and is hereby declared to be amended accordingly and the said Map 'B' is hereby declared to be and shall form an integral part of said Map 'A' as if originally incorporated therein and shall be interpreted accordingly.

# Rezoning 02-12 Schedule "A"

(

.1

ş.

| Ptn. of 8884 15 <sup>th</sup><br>Avenue | Portion of: Parcel "A", DL 13, Group 1, NWD Reference Plan 84064                                                |
|-----------------------------------------|-----------------------------------------------------------------------------------------------------------------|
| 8896 15 <sup>th</sup> Avenue            | Lot "A", Blk 30, DL 13, Group 1, NWD Plan 3046                                                                  |
| 8910 15 <sup>th</sup> Avenue            | Parcel "A" (630053E) of Lot 13, Blk 30, DL 13, Group 1, NWD Plan 3046                                           |
| 8920 15 <sup>th</sup> Avenue            | Parcel "C" (BY27691E) Lot 13, Blk 30, DL 13, Group 1, NWD Plan 3046                                             |
| 8936 15 <sup>th</sup> Avenue            | Lot 14, Blk 30, DL 13, Group 1, NWD Plan 3046                                                                   |
| 8952 15 <sup>th</sup> Avenue            | Lot 15 except the east 45 feet, Blk 30, DL 13, Group 1, NWD Plan 3046                                           |
| 8964 15 <sup>th</sup> Avenue            | Parcel "A" (J65340E) Lot 15 except: Part dedicated road on Plan 37088,<br>Blk 30, DL 13, Group 1, NWD Plan 3046 |
| 7643 Cariboo Road                       | Lot 16, Blk 30, DL 13, Group 1, NWD Plan 3046                                                                   |