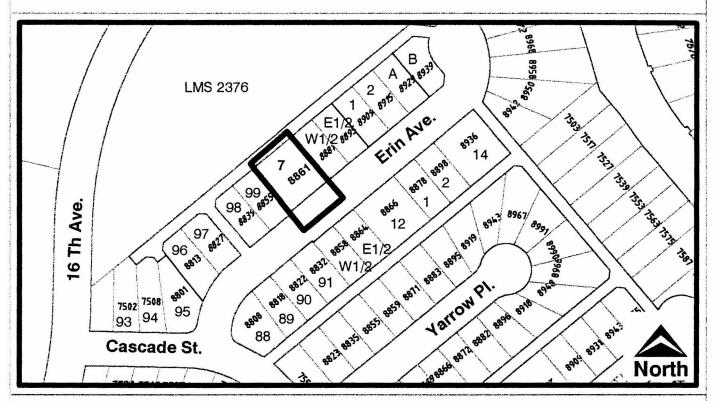

## BYLAW NUMBER 11360 BEING A BYLAW TO AMEND BYLAW NUMBER 4742 BEING BURNABY ZONING BYLAW 1965

LEGAL: Lot 7, Block 33, D.L. 13, Group 1, NWD Plan 3046

## 

FROM: R9 Residential District

**TO**: R9

R9a Residential District

| Burnaby          | Planning And Building Department |              |
|------------------|----------------------------------|--------------|
| Scale: N.T.S.    | OFFICIAL ZONING MAP              |              |
| Drawn By: J.P.C. |                                  |              |
| Date: April 2002 | Map "B"                          | NO.REZ. 3311 |