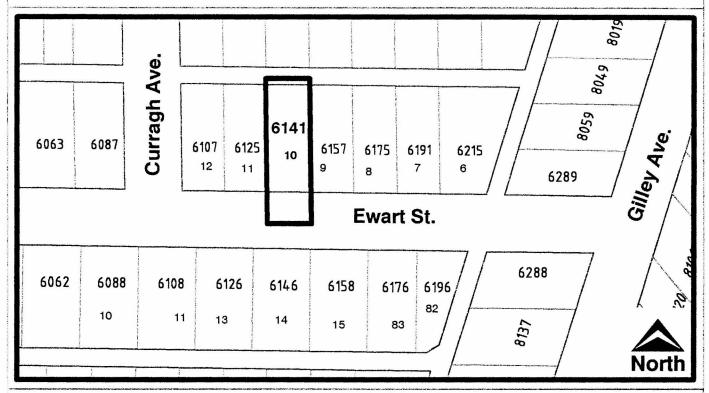

## BYLAW NUMBER 11359BEING A BYLAW TO AMEND BYLAW NUMBER 4742 BEING BURNABY ZONING BYLAW 1965

**LEGAL:** Lot 10, D.L. 159, Group 1, NWD Plan 2441

THE AREA(S) SHOWN ABOVE OUTLINED IN BLACK (-----) IS (ARE) REZONED

FROM:

**R4 Residential District** 

TO:

R4b Residential District

| 1    | City of |
|------|---------|
| 545  | Burnaby |
| TIP. | Durnaby |
| -    |         |