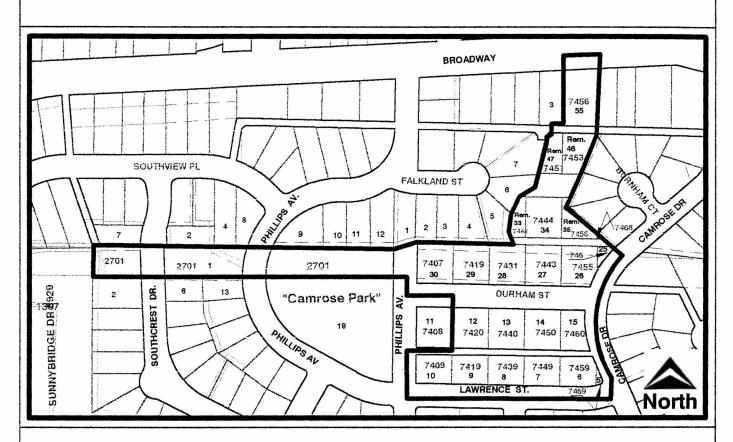

# BYLAW NUMBER 11322 BEING A BYLAW TO AMEND BYLAW NUMBER 4742 BEING BURNABY ZONING BYLAW 1965

LEGAL:

SEE ATTACHED SCHEDULE "A"

## THE AREA(S) SHOWN ABOVE OUTLINED IN BLACK (--- ) IS (ARE) REZONED

FROM: R2 Residential District and A2 Small Holdings District

TO: P3 Park and Public use District

| 47               | Citizen and    |
|------------------|----------------|
| CIC <sub>D</sub> | City of urnaby |
|                  | urnaby         |
|                  |                |
|                  | NITO           |

### Planning And Building Department

| Scale: | N.T.S.     |        |
|--------|------------|--------|
| Drawn  | By: J.P.C. |        |
| Date:  | December   | r 2001 |

| OFF | FICIAL | ZON | IING | MAP |
|-----|--------|-----|------|-----|
|-----|--------|-----|------|-----|

NO.REZ. 3303

## REZONING REFERENCE #01-32 SCHEDULE "A"

#### Camrose Park

| 7456 Broadway<br>7442 Falkland St | Lot 55, Blk 7, DL 59 and 137, Group 1, NWD Plan 3050<br>Lot 33 Except: part subdivided by Plan 74985, Blk 7, DL 59, Group 1,<br>NWD Plan 3050                              |
|-----------------------------------|----------------------------------------------------------------------------------------------------------------------------------------------------------------------------|
| 7444 Falkland St                  | Lot 34, Blk 7, DL 59, Group 1, NWD Plan 3050                                                                                                                               |
| 7451 Falkland St                  | Lot 47 Except: part subdivided by Plan 74985, Blk 7, DL 59, Group 1, NWD Plan 3050                                                                                         |
| 7453 Falkland St                  | Lot 46 Except: Plan 66918, Blk 7, DL 59, Group 1, NWD Plan 3050                                                                                                            |
| 7456 Falkland St                  | Lot 35 Except: Plan 66918, Blk 7, DL 59, Group 1, NWD Plan 3050                                                                                                            |
| 7468 Falkland St                  | Lot 36 Except: Firstly: part parcel 'H' (bylaw Plan 65664), Secondly: part subdivided by Plan 66918, Blk 7, DL 59, Group 1, NWD Plan 3050                                  |
| 2701 Southcrest Dr                | Lot 1, DL 59, Group 1, NWD Plan LMP12884                                                                                                                                   |
| 7407 Durham St                    | Lot 30, Blk 7, DL 59, 136 and 137, Group 1, NWD Plan 3050                                                                                                                  |
| 7419 Durham St                    | Lot 29, Blk 7, DL 59, 136 and 137, Group 1, NWD Plan 3050                                                                                                                  |
| 7420 Durham St                    | Lot 12, Blk 7, DL 59, Group 1, NWD Plan 3050                                                                                                                               |
| 7431 Durham St                    | Lot 28, Blk 7, DL 59, 136 and 137, Group 1, NWD Plan 3050                                                                                                                  |
| 7440 Durham St                    | Lot 13, Blk 7, DL 59, Group 1, NWD Plan 3050                                                                                                                               |
| 7443 Durham St                    | Lot 27, Blk 7, DL 59, 136 and 137, Group 1, NWD Plan 3050                                                                                                                  |
| 7450 Durham St                    | Lot 14, Blk 7, DL 59, Group 1, NWD Plan 3050                                                                                                                               |
| 7455 Durham St                    | Lot 26, Blk 7 Except: part dedicated road on Plan 75790, DL 59, Group 1, NWD Plan 3050                                                                                     |
| 7460 Durham St                    | Lot 15, Blk 7 Except: part dedicated road on Plan 75790, DL 59, Group 1, NWD Plan 3050                                                                                     |
| 7467 Durham St                    | Lot 25, Blk 7 Except: Firstly: part on bylaw Plan 65664, Secondly: Part subdivided by Plan 66918 and Thirdly: part subdivided by Plan 75790, DL 59, Group 1, NWD Plan 3050 |
| 7409 Lawrence St                  | Lot 10 Except: Plan 63471, Blk 7, DL 59, Group 1, NWD Plan 3050                                                                                                            |
| 7419 Lawrence St                  | Lot 9, Blk 7 Except: part on Plan 63471, DL 59, Group 1, NWD Plan 3050                                                                                                     |
| 7439 Lawrence St                  | Lot 8, Blk 7 Except: part on Plan 63471, DL 59, Group 1, NWD Plan 3050                                                                                                     |
| 7449 Lawrence St                  | Lot 7, Blk 7, DL 59, Group 1, NWD Plan 3050                                                                                                                                |
| 7459 Lawrence St                  | Lot 6, Blk 7 Except: Firstly: part on Plan 63471 and Secondly: part Dedicated road on Plan 75790, DL 59, Group 1, NWD Plan 3050                                            |
| 7469 Lawrence St                  | Lot 5, Blk 7 Except: Firstly: part on Plan 53794 Secondly: part on Plan 63471 and Thirdly: part subdivided by Plan 75790, DL 59, Group 1, NWD Plan 3050                    |