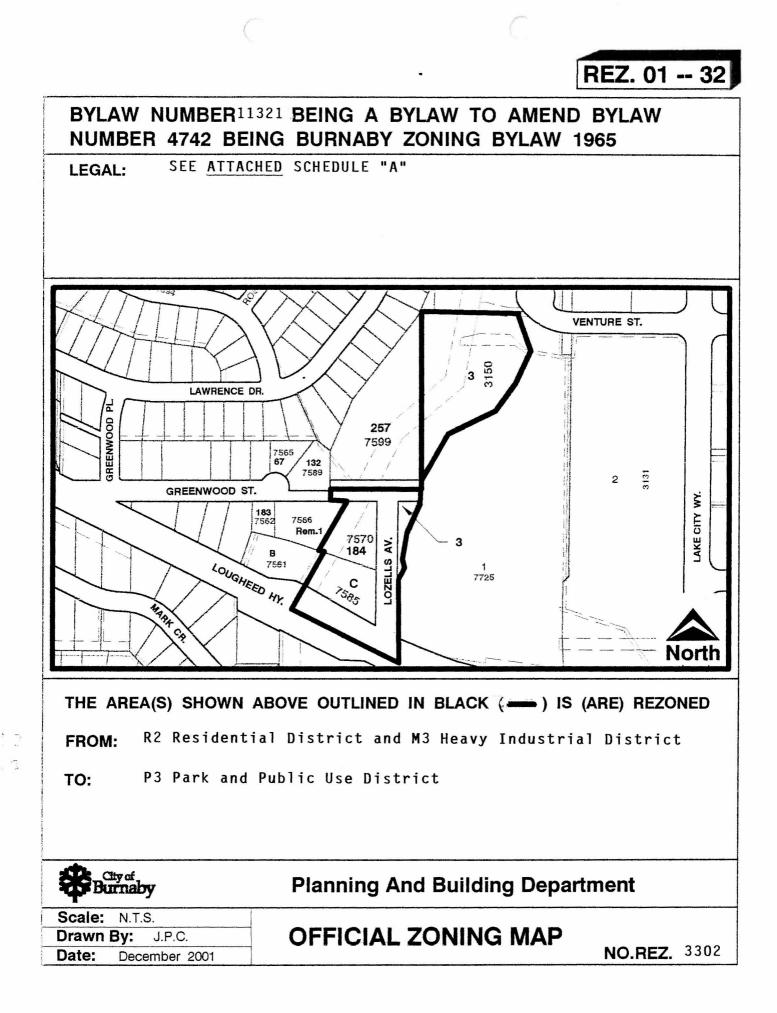

## 1. This Bylaw may be cited as **BURNABY ZONING BYLAW 1965, AMENDMENT BYLAW NO. 39, 2001.**

2. The map (hereinafter called "Map 'A'") attached to and forming an integral part of Bylaw No. 4742, being Burnaby Zoning Bylaw 1965, and designated as the Official Zoning Map of the City of Burnaby, is hereby amended according to the Map (hereinafter called "Map 'B'"), marginally numbered R.Z. 3302 annexed to this Bylaw, and in accordance with the explanatory legend, notations, references and boundaries designated, described, delimited and specified in particularity shown upon said Map 'B', and the various boundaries and districts shown upon said Map 'B', respectively are an amendment of and in substitution for the respective districts, designated and marked on said Map 'A' insofar as the same are changed, modified or varied thereby, and the said Map 'A' shall be deemed to be and is hereby declared to be amended accordingly and the said Map 'B' is hereby declared to be and shall form an integral part of said Map 'A' as if originally incorporated therein and shall be interpreted accordingly.

# **REZONING REFERENCE #01-32** SCHEDULE "A"

### Eagle Creek Ravine

3150 Lozells Ave Lot 3, DL 59, Group 1, NWD Plan LMP33887 7585 Lougheed Highway Lot "C" Except: Part on SRW Plan 21109, D.L. 43, Group 1, NWD Plan 11434 Lot 184, D.L. 43, Group 1, NWD Plan 47540

7570 Greenwood Street