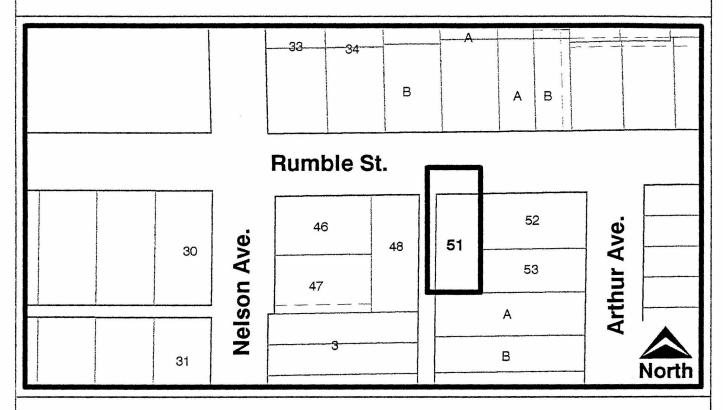

## BYLAW NUMBER<sup>11319</sup> BEING A BYLAW TO AMEND BYLAW NUMBER 4742 BEING BURNABY ZONING BYLAW 1965

LEGAL: Lot 51, D.L. 158, Group 1, NWD Plan 20106

THE AREA(S) SHOWN ABOVE OUTLINED IN BLACK (------------------) IS (ARE) REZONED

## **Planning And Building Department**

Scale: N.T.S.

Drawn By: J.P.C.

Date: December 2001

OFFICIAL ZONING MAP

NO.REZ. 3300