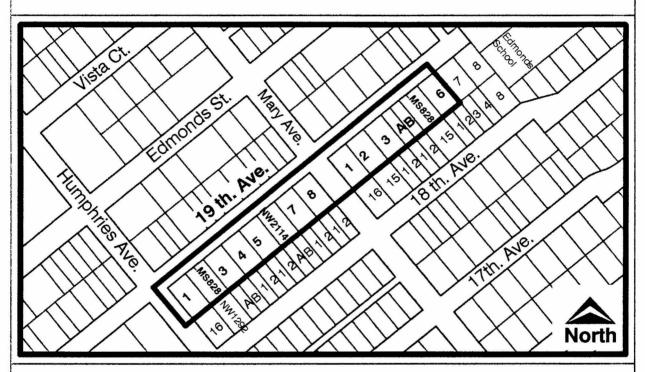

## BYLAW NUMBER 11247 BEING A BYLAW TO AMEND BYLAW NUMBER 4742 BEING BURNABY ZONING BYLAW 1965

LEGAL: See Attached Schedule "A"

THE AREA(S) SHOWN ABOVE OUTLINED IN BLACK ( -----) IS (ARE) REZONED

FROM:

R5 Residential District and R9 Residential District

TO:

R12 Residential District

Planning And Building Department

Scale: N.T.S.

Drawn By: J.P.C.

Date: May 2001

OFFICIAL ZONING MAP

NO. REZ. 3283

## Rezoning Reference #01-15 Schedule "A"

| 7366 Humphries Avenue<br>7454 Nineteenth Avenue | Lot 1, Blk 36, DL 30, Group 1, NWD Plan 3036<br>Strata Lot 1, Blk 36, DL 30, Group 1, NWD Strata Plan LMS828<br>together with an interest in the common property in proportion to<br>the unit entitlement of the Strata Lot as shown on Form 1 |
|-------------------------------------------------|------------------------------------------------------------------------------------------------------------------------------------------------------------------------------------------------------------------------------------------------|
| 7456 Nineteenth Avenue                          | Strata Lot 2, Blk 36, DL 30, Group 1, NWD Strata Plan LMS828 together with an interest in the common property in proportion to the unit entitlement of the Strata Lot as shown on Form 1                                                       |
| 7464 Nineteenth Avenue                          | Lot 3, Blk 36, DL 30, Group 1, NWD Plan 3036                                                                                                                                                                                                   |
| 7470 Nineteenth Avenue                          | Lot 4, Blk 36, DL 30, Group 1, NWD Plan 3036                                                                                                                                                                                                   |
| 7476 Nineteenth Avenue                          | Lot 5, Blk 36, DL 30, Group 1, NWD Plan 3036                                                                                                                                                                                                   |
| 7480 Nineteenth Avenue                          | Strata Lot 1, DL 30, Group 1, NWD Strata Plan NW2114 together with an interest in the common property in proportion to the unit                                                                                                                |
|                                                 | entitlement of the Strata Lot as shown on Form 1                                                                                                                                                                                               |
| 7482 Nineteenth Avenue                          | Strata Lot 2, DL 30, Group 1, NWD Strata Plan NW2114 together                                                                                                                                                                                  |
| , 102 I tillocochiai I I volido                 | with an interest in the common property in proportion to the unit                                                                                                                                                                              |
|                                                 | entitlement of the Strata Lot as shown on Form 1                                                                                                                                                                                               |
| 7488 Nineteenth Avenue                          | Lot 7, Blk 36, DL 30, Group 1, NWD Plan 3036                                                                                                                                                                                                   |
| 7494 Nineteenth Avenue                          | Lot 8, Blk 36, DL 30, Group 1, NWD Plan 3036                                                                                                                                                                                                   |
| 7506 Nineteenth Avenue                          | Lot 1, Blk 33, DL 30, Group 1, NWD Plan 3036                                                                                                                                                                                                   |
| 7516 Nineteenth Avenue                          | Strata Lot 1, DL 30, Group 1, NWD Strata Plan LMS4338 together                                                                                                                                                                                 |
|                                                 | with an interest in the common property in proportion to the unit                                                                                                                                                                              |
|                                                 | entitlement of the Strata Lot as shown on Form V                                                                                                                                                                                               |
| 7518 Nineteenth Avenue                          | Strata Lot 2, DL 30, Group 1, NWD Strata Plan LMS4338 together                                                                                                                                                                                 |
|                                                 | with an interest in the common property in proportion to the unit                                                                                                                                                                              |
|                                                 | entitlement of the Strata Lot as shown on Form V                                                                                                                                                                                               |
| 7520 Nineteenth Avenue                          | Lot 3, Blk 33, DL 30, Group 1, NWD Plan 3036                                                                                                                                                                                                   |
| 7540 Nineteenth Avenue                          | Lot A, DL 30, Group 1, NWD Plan 72817                                                                                                                                                                                                          |
| 7546 Nineteenth Avenue                          | Lot B, DL 30, Group 1, NWD Plan 72817                                                                                                                                                                                                          |
| 7554 Nineteenth Avenue                          | Strata Lot 1, DL 30, Group 1, NWD Strata Plan LMS2106 together                                                                                                                                                                                 |
|                                                 | with an interest in the common property in proportion to the unit                                                                                                                                                                              |
|                                                 | entitlement of the Strata Lot as shown on Form 1                                                                                                                                                                                               |
| 7558 Nineteenth Avenue                          | Strata Lot 2, DL 30, Group 1, NWD Strata Plan LMS2106 together                                                                                                                                                                                 |
|                                                 | with an interest in the common property in proportion to the unit                                                                                                                                                                              |
|                                                 | entitlement of the Strata Lot as shown on Form 1                                                                                                                                                                                               |
| 7566 Nineteenth Avenue                          | Lot 6, Blk 33, DL 30, Group 1, NWD Plan 3036                                                                                                                                                                                                   |
|                                                 |                                                                                                                                                                                                                                                |