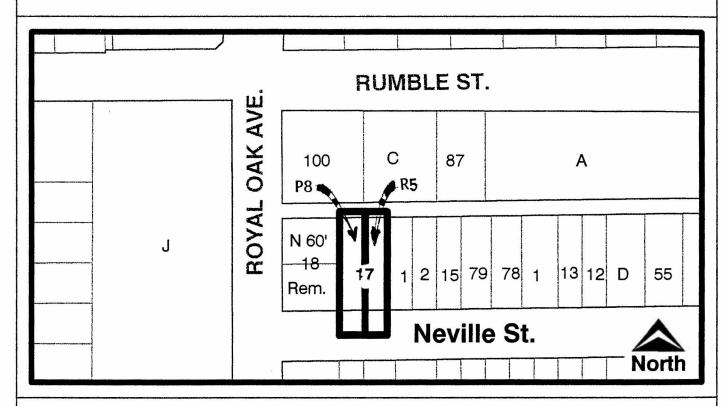

## BYLAW NUMBER 11246 BEING A BYLAW TO AMEND BYLAW NUMBER 4742 BEING BURNABY ZONING BYLAW 1965

**LEGAL:** Lot 17, Block 16, D.L. 168, Group 1, NWD Plan 1908

## THE AREA(S) SHOWN ABOVE OUTLINED IN BLACK( ) IS (ARE) REZONED

FROM: C2 Community Commercial District

TO:

P8 Parking District and R5 Residential District

| City of Burnaby  | Planning And Building Department |
|------------------|----------------------------------|
| Scale: N.T.S.    |                                  |
| Drawn By: J.P.C. | OFFICIAL ZONING MAP              |
| Date: June 2001  | NO.REZ. 3282                     |