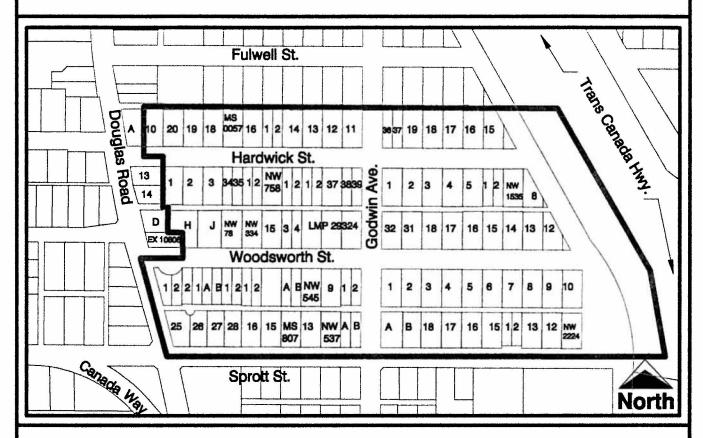

### THE AREA(S) SHOWN ABOVE OUTLINED IN BLACK (-----) IS (ARE) REZONED

FROM:

R5 AND R9 RESIDENTIAL DISTRICTS

TO:

R12 RESIDENTIAL DISTRICT

Planning And Building Department

Scale: N.T.S.

Drawn By: J.P.C.

Date: February 2000

MAP "B"

OFFICIAL ZONING MAP

NO. REZ.3238