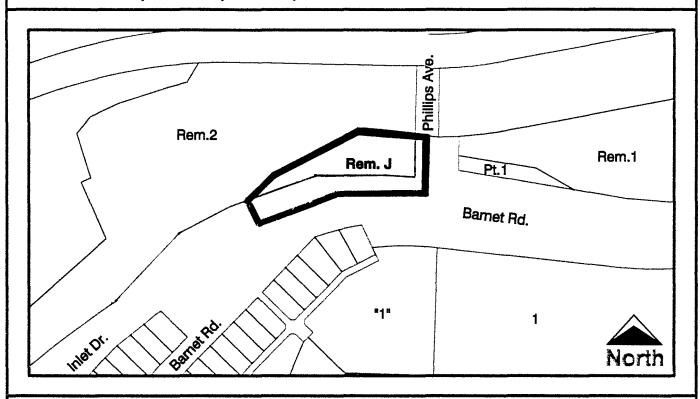

# BYLAW NUMBER 11008 BEING A BYLAW TO AMEND BYLAW NUMBER 4742 BEING BURNABY ZONING BYLAW 1965

**LEGAL:** PARCEL "J" (EXPL. PLAN 11574), BLK 2 EXCEPT: FIRSTLY: PART SUBDIVIDED BY PLAN 11055, SECONDLY: PART ON STATUTORY RIGHT-OF-WAY PLAN 15900, THIRDLY: PART IN PLAN LMP 18313, D.L. 216, GROUP 1, NWD PLAN 3083

#### THE AREA(S) SHOWN ABOVE OUTLINED IN BLACK (----) IS (ARE) REZONED

FROM: R2 RESIDENTIAL DISTRICT

TO: P3 PARK AND PUBLIC USE DISTRICT

### Planning And Building Department

Scale: N.T.S.

Drawn By: J.P.C.

Date: October 1999

OFFICIAL ZONING MAP

**MAP "B"** 

NO. REZ. 3221