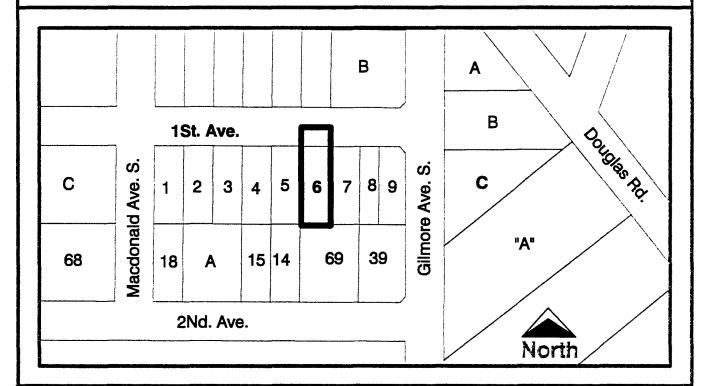

# BYLAW NUMBER 11006 BEING A BYLAW TO AMEND BYLAW NUMBER 4742 BEING BURNABY ZONING BYLAW 1965

LEGAL:

LOT 6, BLOCK 33, D.L. 117, GROUP 1, NWD PLAN 1222

## THE AREA(S) SHOWN ABOVE OUTLINED IN BLACK ( ) IS (ARE) REZONED

FROM:

P8 PARKING DISTRICT

TO:

M3 HEAVY INDUSTRIAL DISTRICT

|      | City of<br>Curnaby |
|------|--------------------|
| 90 - | <i>y</i>           |