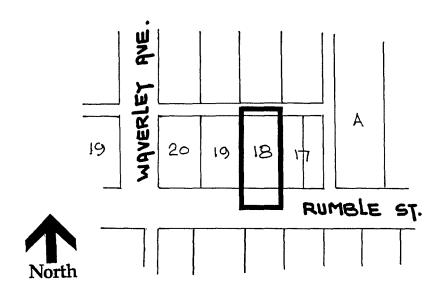

## BYLAW NUMBER 10826 BEING A BYLAW TO AMEND BYLAW NUMBER 4742 BEING THE BURNABY ZONING BYLAW 1965

PROPERTY REZONED TO: R5 RESIDENTIAL DISTRICT

LEGAL: LOT 18, D.L. 99, GROUP 1, NWD PLAN 2458

MAP "B"

FROM:

R4 RESIDENTIAL DISTRICT

T0:

R5 RESIDENTIAL DISTRICT

| P | LAI | IINN       | ٧G |    |
|---|-----|------------|----|----|
| D | EP/ | <b>ART</b> | ME | NT |
|   |     |            |    | _  |

DRAWN J.P.C.