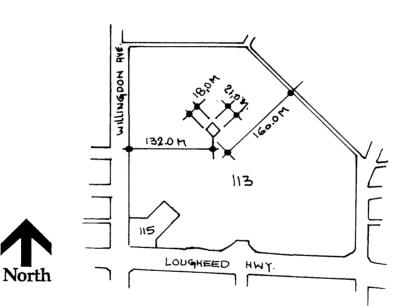

## BYLAW NUMBER 10589 BEING A BYLAW TO AMEND BYLAW NUMBER 4742 BEING THE BURNABY ZONING BYLAW 1965

**PROPERTY REZONED TO:** 

C3a GENERAL COMMERCIAL DISTRICT

LEGAL: PTN. LOT 113 EXCEPT: PART SUBDIVIDED BY PLAN 27154, D.L. 122 ABD 124, GROUP 1, NWD PLAN 26085

FROM: C3 GENERAL COMMERCIAL DISTRICT

TO: C3a GENERAL COMMERCIAL DISTRICT