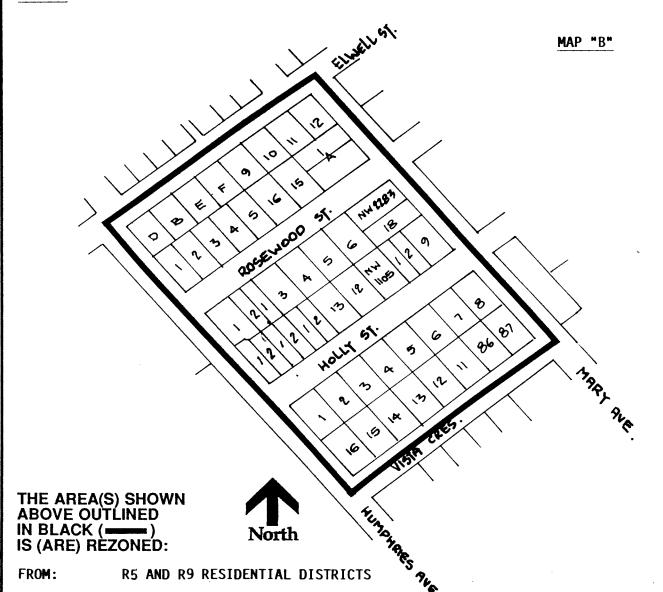

### BYLAW NUMBER 10545 BEING A BYLAW TO AMEND BYLAW NUMBER 4742 BEING THE BURNABY ZONING BYLAW 1965

**PROPERTY REZONED TO:** 

R12 RESIDENTIAL DISTRICT

LEGALS: SEE ATTACHED SCHEDULE "A"

PLANNING DEPARTMENT

TO:

SCALE N.T.S.

DRAWN J.P.C.

DATE MARCH 1997

R12 RESIDENTIAL DISTRICTS

## OFFICIAL ZONING MAP

No. RZ 3075