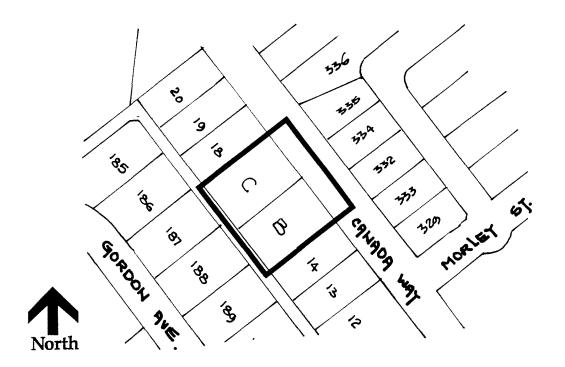

### BYLAW NUMBER 10447 BEING A BYLAW TO AMEND BYLAW NUMBER 4742 BEING THE BURNABY ZONING BYLAW 1965

PROPERTY REZONED TO: R2 RESIDENTIAL DISTRICT

LEGAL: LOT "B", D.L. 91, PLAN 18487; LOT C, D.L. 91, GROUP 1, NWD PLAN 18487

MAP "B"

FROM:

R1 RESIDENTIAL DISTRICT

T0:

R2 RESIDENTIAL DISTRICT

| PLANNING          |  |
|-------------------|--|
| <b>DEPARTMENT</b> |  |

| SCALE | 1:2000      |  |  |
|-------|-------------|--|--|
| DRAWN | J.P.C.      |  |  |
| DATE  | AUGUST 1996 |  |  |

## OFFICIAL ZONING MAP

No. RZ 3053