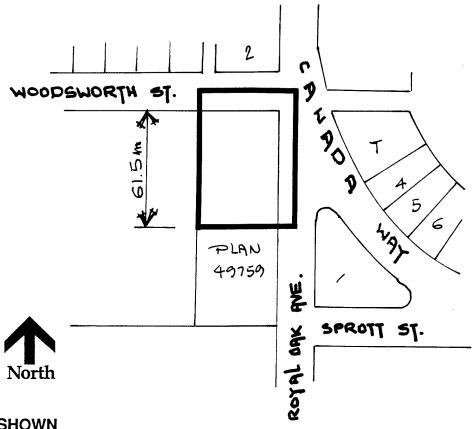

## BYLAW NUMBER 10433 BEING A BYLAW TO AMEND BYLAW NUMBER 4742 BEING THE BURNABY ZONING BYLAW 1965

**PROPERTY REZONED TO:** 

P4 CEMETERY DISTRICT

LEGAL:

PORTION OF LOT 170, DISTRICT LOT 74, GROUP 1,

NWD PLAN 49759

FROM:

R3 RESIDENTIAL DISTRICT

TO:

P4 CEMETERY DISTRICT

| PLA | NNING   |
|-----|---------|
| DEP | ARTMENT |

| SCALE | 1:2000    |
|-------|-----------|
| DRAWN | J.P.C.    |
| DATE  | JULY 1996 |

## OFFICIAL ZONING MAP

No. RZ 3051