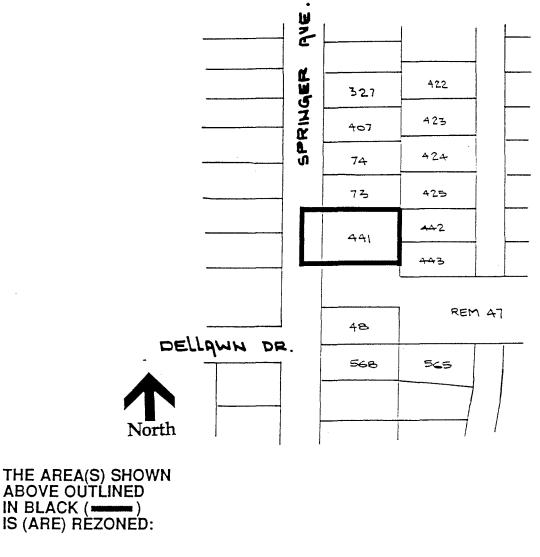

## **PROPERTY REZONED TO:**

**R3 RESIDENTIAL DISTRICT** 

LEGAL: LOT 441, D.L. 126, GROUP 1, NWD PLAN 43015

RZ #52/95

City of

Burnaby

FROM: R2 RESIDENTIAL DISTRICT

TO: R3 RESIDENTIAL DISTRICT

PLANNING DEPARTMENT SCALE 1: 2---DRAWN J.F.C. DATE JANUART 1996

No. RZ 3019

OFFICIAL ZONING MAP