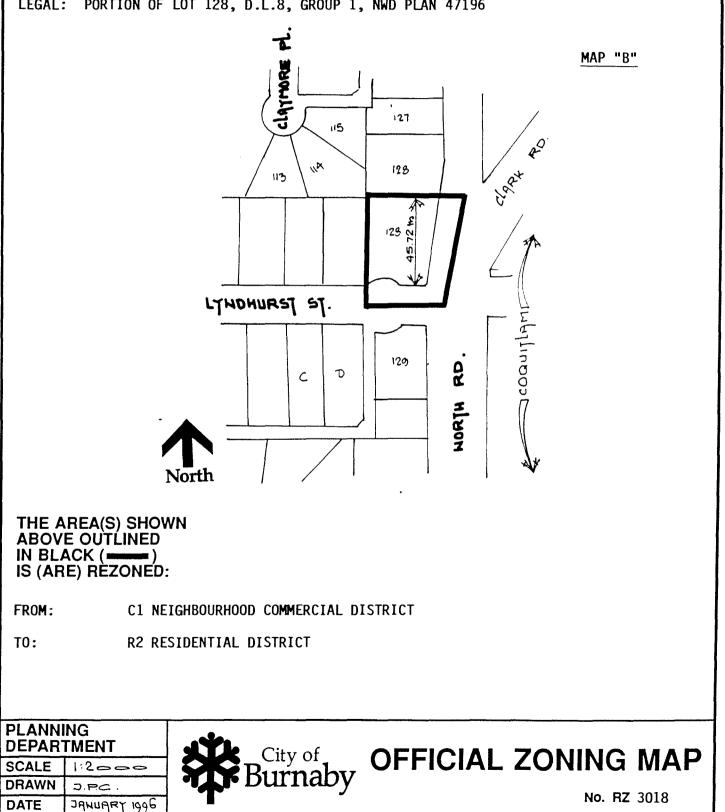

NOW THEREFORE the Council of the City of Burnaby ENACTS as follows:

1. This Bylaw may be cited as BURNABY ZONING BYLAW 1965, AMENDMENT BYLAW NO. 9, 1996.

2. The map (hereinafter called "Map 'A'") attached to and forming an integral part of Bylaw No. 4742, being Burnaby Zoning Bylaw 1965, and designated as the Official Zoning Map of the City of Burnaby, is hereby amended according to the Map (hereinafter called "Maps 'B'"), marginally numbered R.Z. 3018 annexed to this Bylaw, and in accordance with the explanatory legend, notations, references and boundaries designated, described, delimited and specified in particularity shown upon said Maps 'B', and the various boundaries and districts shown upon said Maps 'B', respectively are an amendment of and in substitution for the respective districts, designated and marked on said Map 'A' insofar as the same are changed, modified or varied thereby, and the said Map 'A' shall be deemed to be and is hereby declared to be amended accordingly and the said Map 'B' is hereby declared to be and shall form an integral part of said Map 'A' as if originally incorporated therein and shall be interpreted accordingly.

## BYLAW NUMBER 10335 BEING A BYLAW TO AMEND **BYLAW NUMBER 4742 BEING THE BURNABY ZONING BYLAW 1965**

RZ #51/95

**PROPERTY REZONED TO: R2 RESIDENTIAL DISTRICT** 

LEGAL: PORTION OF LOT 128, D.L.8, GROUP 1, NWD PLAN 47196