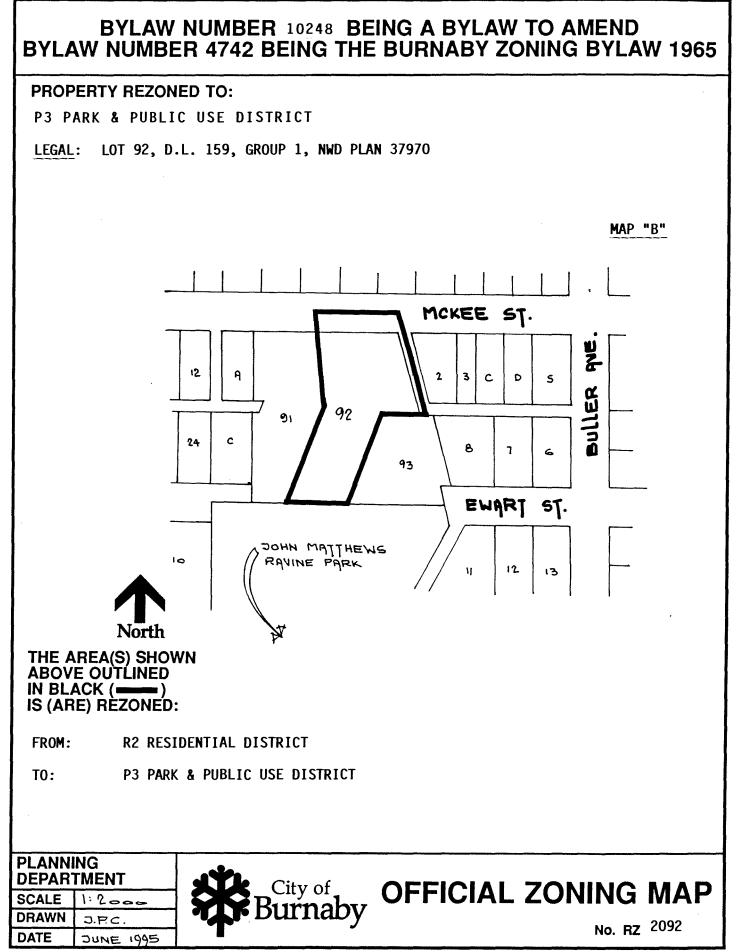

# BYLAW NUMBER 10248 BEING A BYLAW TO AMEND **BYLAW NUMBER 4742 BEING THE BURNABY ZONING BYLAW 1965**

**PROPERTY REZONED TO:** 

**P3 PARK & PUBLIC USE DISTRICT** 

LEGAL: LOT 245, D.L. 215 & 216, GROUP 1, NWD PLAN 62613