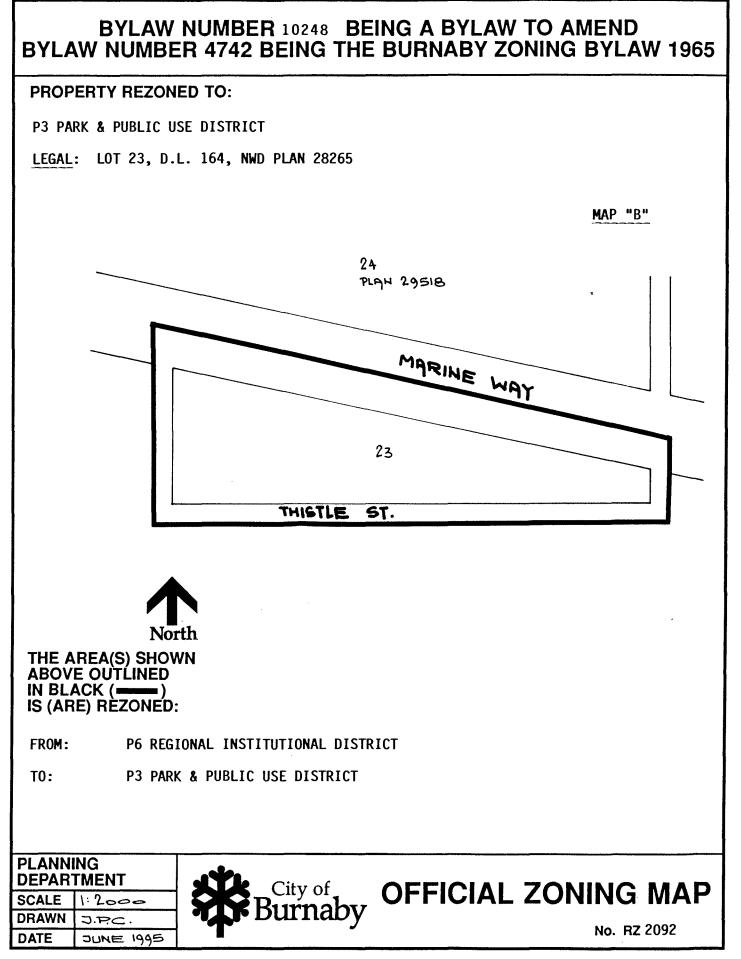

# BYLAW NUMBER 10248 BEING A BYLAW TO AMEND **BYLAW NUMBER 4742 BEING THE BURNABY ZONING BYLAW 1965**

**PROPERTY REZONED TO:** 

**P3 PARK & PUBLIC USE DISTRICT** 

LEGAL: LOT 245, D.L. 215 & 216, GROUP 1, NWD PLAN 62613