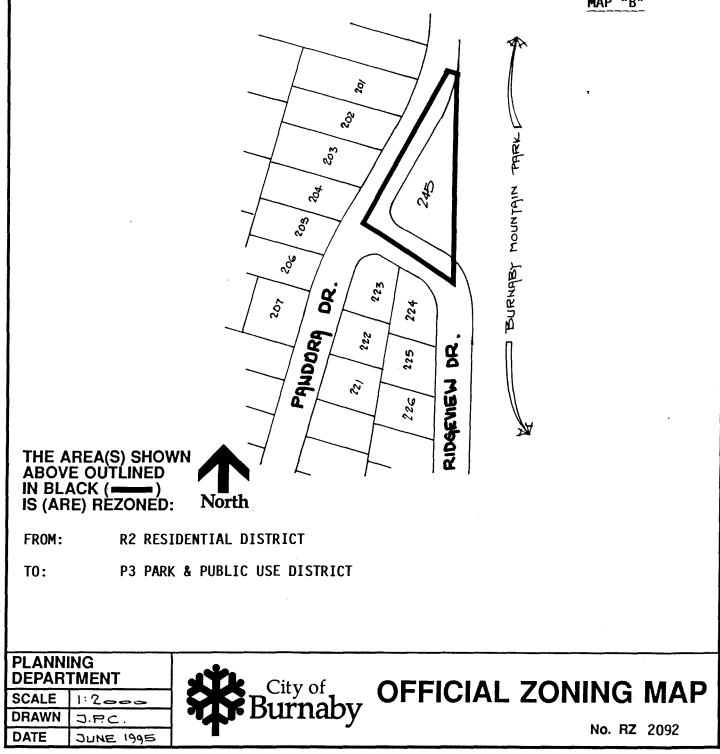

# BYLAW NUMBER 10248 BEING A BYLAW TO AMEND **BYLAW NUMBER 4742 BEING THE BURNABY ZONING BYLAW 1965**

**PROPERTY REZONED TO:** 

**P3 PARK & PUBLIC USE DISTRICT** 

LEGAL: LOT 245, D.L. 215 & 216, GROUP 1, NWD PLAN 62613