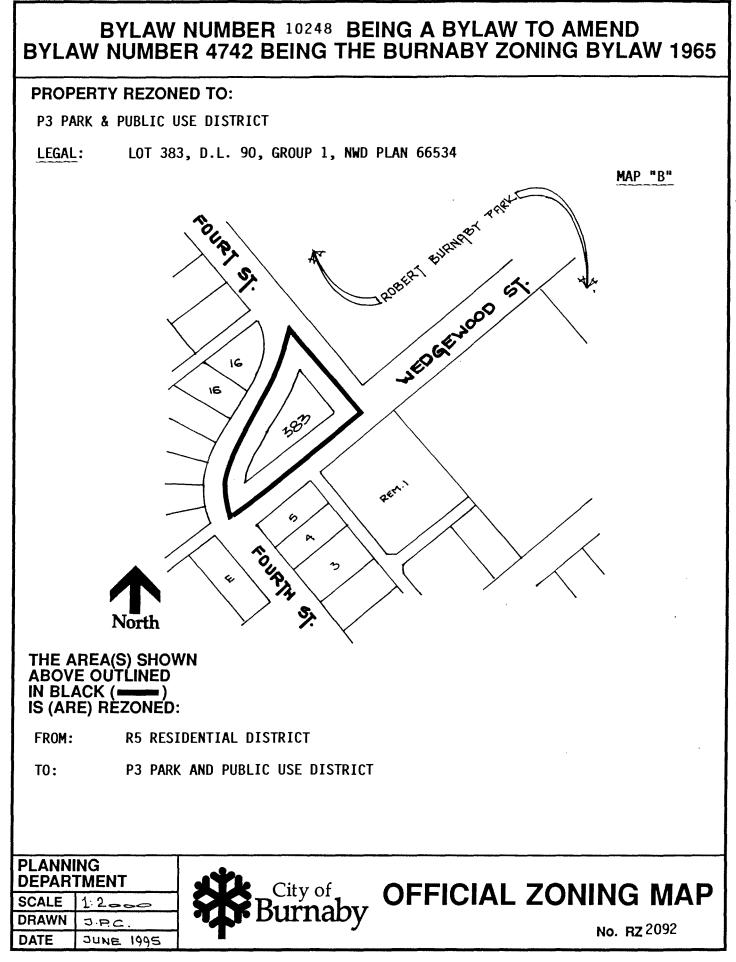

NOW THEREFORE the Council of the City of Burnaby ENACTS as follows:

1. This Bylaw may be cited as BURNABY ZONING BYLAW 1965, AMENDMENT BYLAW NO. 32, 1995.

2. The map (hereinafter called "Map 'A'") attached to and forming an integral part of Bylaw No. 4742, being Burnaby Zoning Bylaw 1965, and designated as the Official Zoning Map of the City of Burnaby, is hereby amended according to the Map (hereinafter called "Maps 'B'"), marginally numbered R.Z. 2092 annexed to this Bylaw, and in accordance with the explanatory legend, notations, references and boundaries designated, described, delimited and specified in particularity shown upon said Maps 'B', and the various boundaries and districts shown upon said Maps 'B', respectively are an amendment of and in substitution for the respective districts, designated and marked on said Map 'A' insofar as the same are changed, modified or varied thereby, and the said Map 'A' shall be deemed to be and is hereby declared to be amended accordingly and the said Map 'B' is hereby declared to be and shall form an integral part of said Map 'A' as if originally incorporated therein and shall be interpreted accordingly.