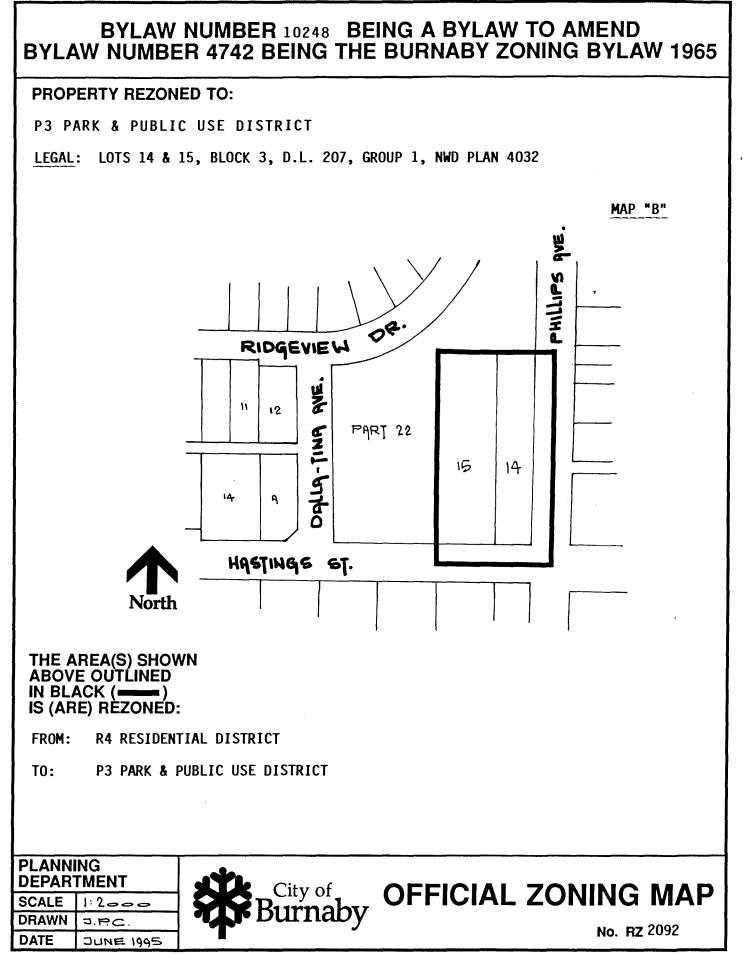

NOW THEREFORE the Council of the City of Burnaby ENACTS as follows:

1. This Bylaw may be cited as BURNABY ZONING BYLAW 1965, AMENDMENT BYLAW NO. 32, 1995.

2. The map (hereinafter called "Map 'A'") attached to and forming an integral part of Bylaw No. 4742, being Burnaby Zoning Bylaw 1965, and designated as the Official Zoning Map of the City of Burnaby, is hereby amended according to the Map (hereinafter called "Maps 'B'"), marginally numbered R.Z. 2092 annexed to this Bylaw, and in accordance with the explanatory legend, notations, references and boundaries designated, described, delimited and specified in particularity shown upon said Maps 'B', and the various boundaries and districts shown upon said Maps 'B', respectively are an amendment of and in substitution for the respective districts, designated and marked on said Map 'A' insofar as the same are changed, modified or varied thereby, and the said Map 'A' shall be deemed to be and is hereby declared to be amended accordingly and the said Map 'B' is hereby declared to be and shall form an integral part of said Map 'A' as if originally incorporated therein and shall be interpreted accordingly.