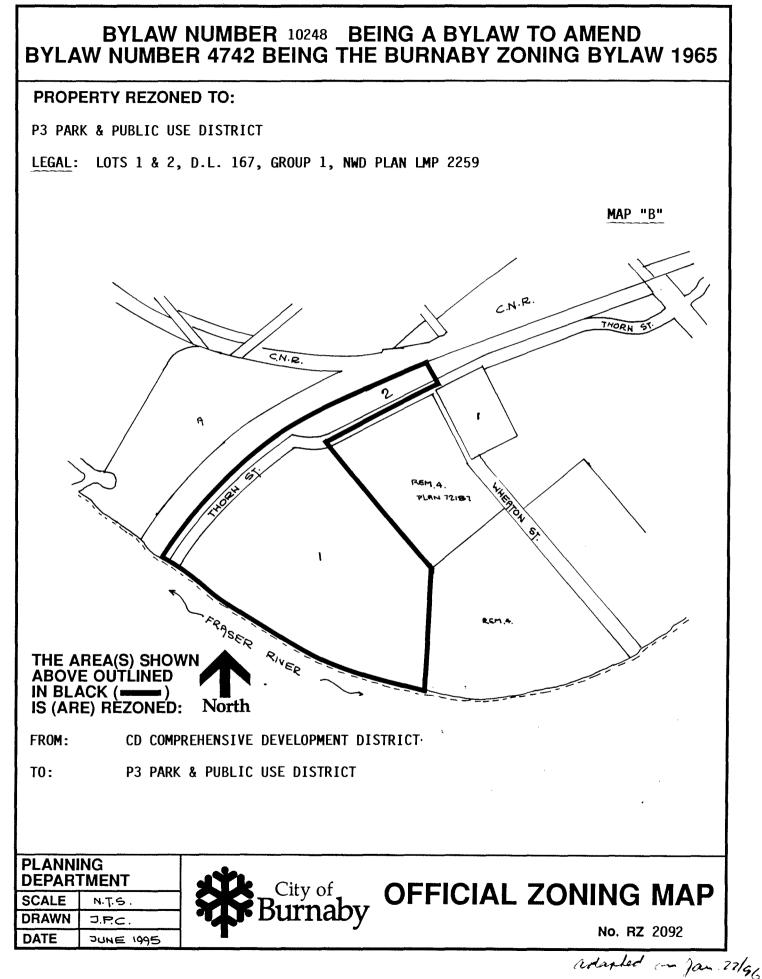

NOW THEREFORE the Council of the City of Burnaby ENACTS as follows:

1. This Bylaw may be cited as BURNABY ZONING BYLAW 1965, AMENDMENT BYLAW NO. 32, 1995.

2. The map (hereinafter called "Map 'A'") attached to and forming an integral part of Bylaw No. 4742, being Burnaby Zoning Bylaw 1965, and designated as the Official Zoning Map of the City of Burnaby, is hereby amended according to the Map (hereinafter called "Maps 'B'"), marginally numbered R.Z. 2092 annexed to this Bylaw, and in accordance with the explanatory legend, notations, references and boundaries designated, described, delimited and specified in particularity shown upon said Maps 'B', and the various boundaries and districts shown upon said Maps 'B', respectively are an amendment of and in substitution for the respective districts, designated and marked on said Map 'A' insofar as the same are changed, modified or varied thereby, and the said Map 'A' shall be deemed to be and is hereby declared to be amended accordingly and the said Map 'B' is hereby declared to be and shall form an integral part of said Map 'A' as if originally incorporated therein and shall be interpreted accordingly.