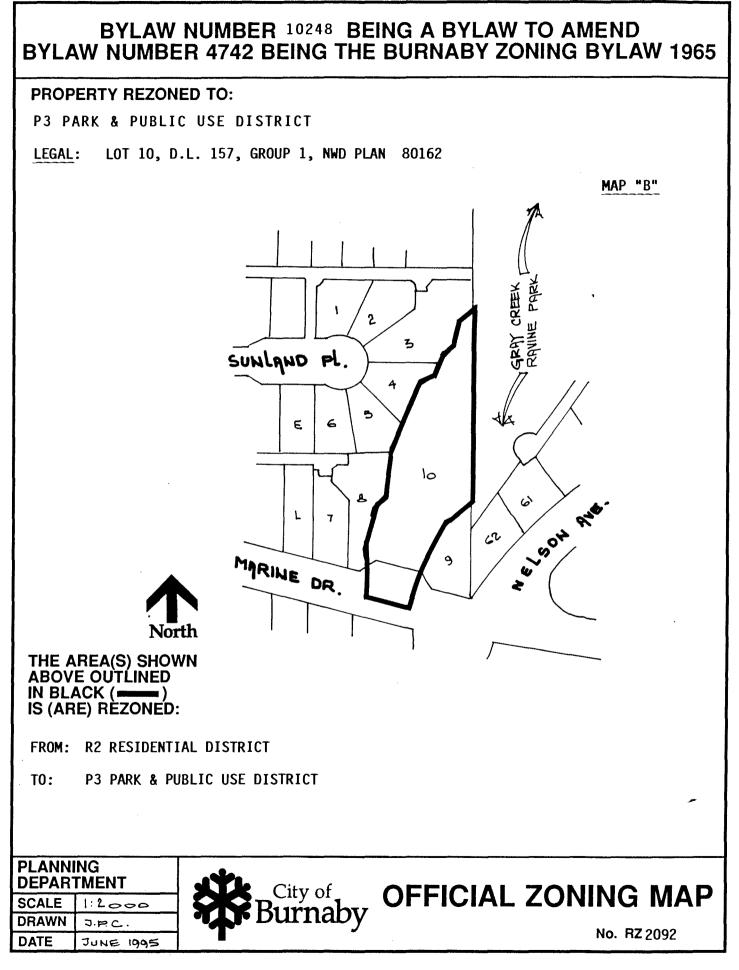

# BYLAW NUMBER 10248 BEING A BYLAW TO AMEND **BYLAW NUMBER 4742 BEING THE BURNABY ZONING BYLAW 1965**

**PROPERTY REZONED TO:** 

**P3 PARK & PUBLIC USE DISTRICT** 

LEGAL: LOT 245, D.L. 215 & 216, GROUP 1, NWD PLAN 62613