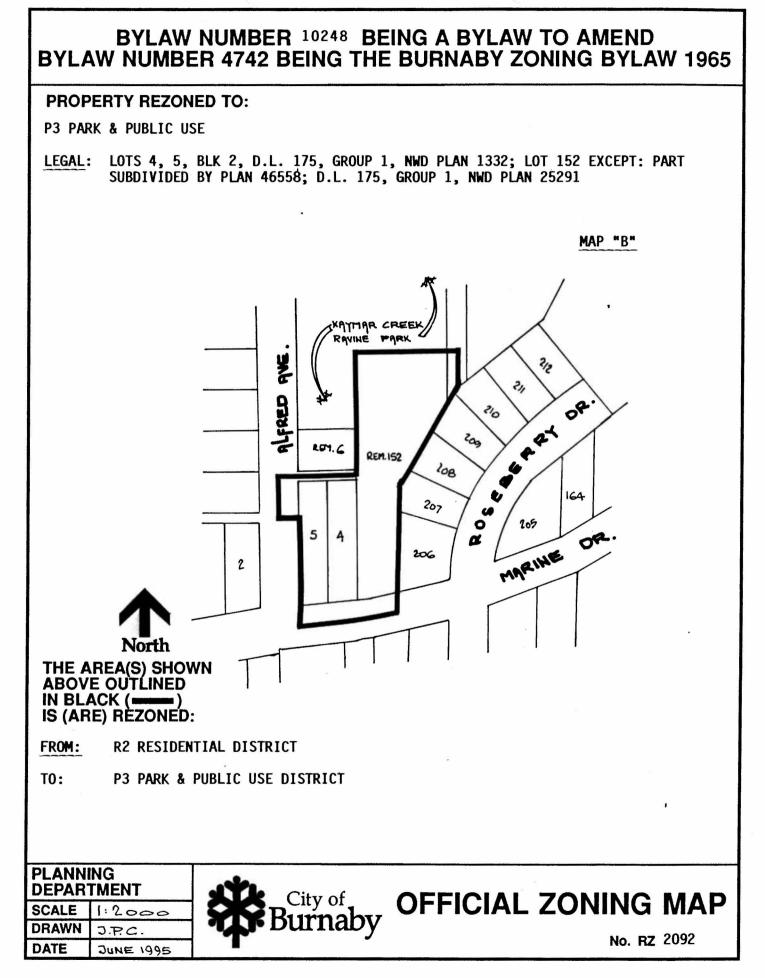

# BYLAW NUMBER 10248 BEING A BYLAW TO AMEND **BYLAW NUMBER 4742 BEING THE BURNABY ZONING BYLAW 1965**

**PROPERTY REZONED TO:** 

**P3 PARK & PUBLIC USE DISTRICT** 

LEGAL: LOT 245, D.L. 215 & 216, GROUP 1, NWD PLAN 62613