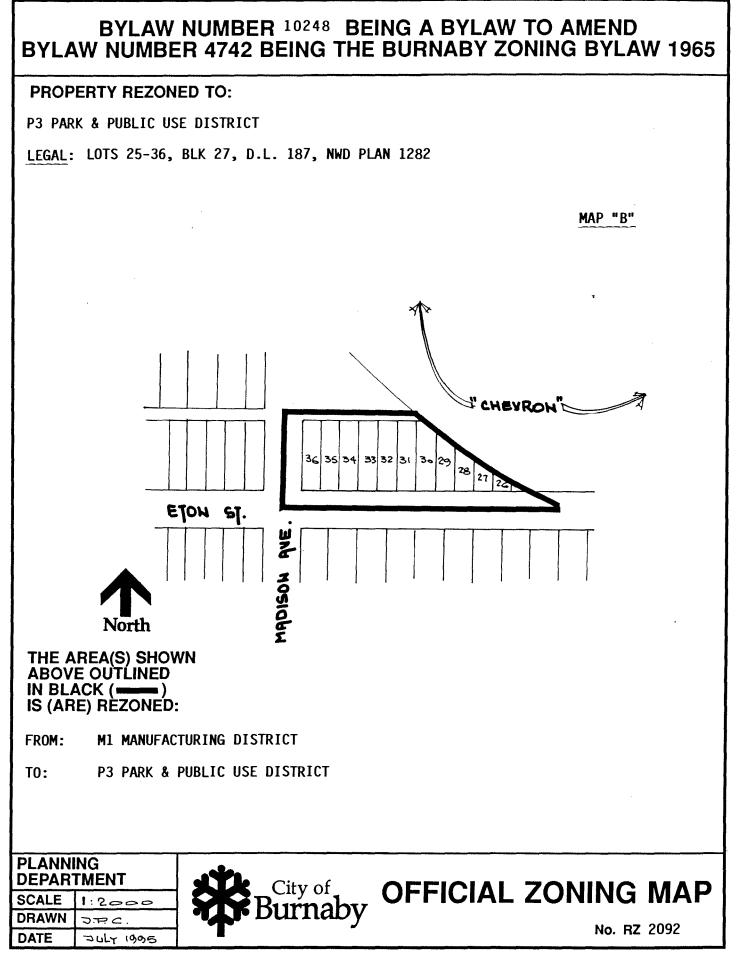

# BYLAW NUMBER 10248 BEING A BYLAW TO AMEND **BYLAW NUMBER 4742 BEING THE BURNABY ZONING BYLAW 1965**

**PROPERTY REZONED TO:** 

**P3 PARK & PUBLIC USE DISTRICT** 

LEGAL: LOT 245, D.L. 215 & 216, GROUP 1, NWD PLAN 62613