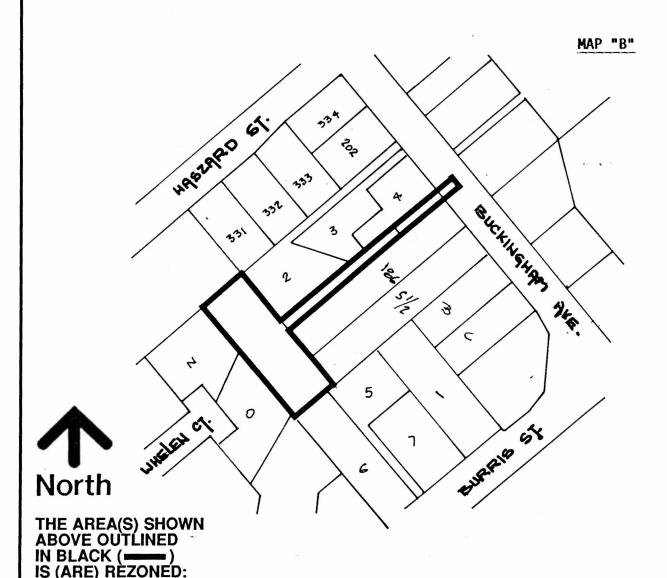

# BYLAW NUMBER 10247 BEING A BYLAW TO AMEND BYLAW NUMBER 4742 BEING THE BURNABY ZONING BYLAW 1965

PROPERTY REZONED TO: R1a RESIDENTIAL DISTRICT LEGAL: LOT 1, D.L. 86, GROUP 1, NWD PLAN LMP 11187

FROM:

DI ANNING

R1 RESIDENTIAL DISTRICT

T0:

R1a RESIDENTIAL DISTRICT

| DEPARTMENT |           |  |
|------------|-----------|--|
| SCALE      | 1:2000    |  |
| DRAWN      | J.P.C.    |  |
| DATE       | JULY 1995 |  |

## OFFICIAL ZONING MAP

No. RZ 2091