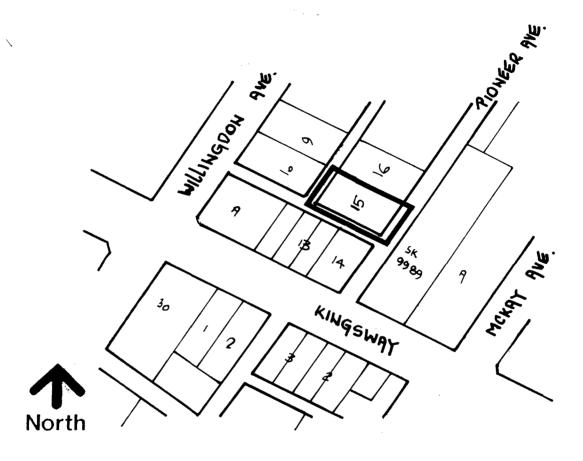

# BYLAW NUMBER 10118 BEING A BYLAW TO AMEND BYLAW NUMBER 4742 BEING THE BURNABY ZONING BYLAW 1965

PROPERTY REZONED TO: P8 PARK

P8 PARKING DISTRICT

LEGAL:

LOT 15, DISTRICT LOT 153, GROUP 1, N.W.D. PLAN 1316

MAP "B"

FROM:

DATE

**R5 RESIDENTIAL DISTRICT** 

T0:

P8 PARKING DISTRICT

| PLANNING<br>DEPARTMENT |         |  |
|------------------------|---------|--|
| SCALE                  | 1:2000  |  |
| DRAWN                  | J.P.C . |  |
|                        |         |  |

### OFFICIAL ZONING MAP

No. RZ 2052