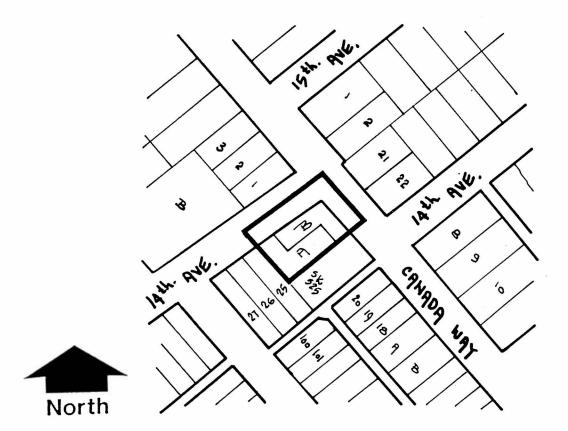

### **PROPERTY REZONED TO:**

**R5 RESIDENTIAL DISTRICT** 

MAP "B"

LEGAL: LOTS A & B, D.L. 29, GROUP 1, N.W.D. PLAN 12983

FROM: C6 GASOLINE SERVICE STATION DISTRICT

TO: R5 RESIDENTIAL DISTRICT

| PLANNING          |   |
|-------------------|---|
| <b>DEPARTMENT</b> | • |