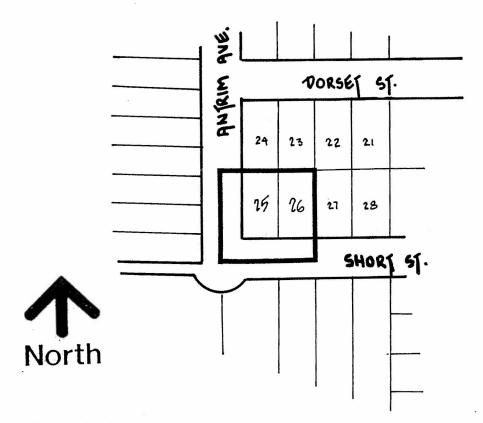

### PROPERTY REZONED TO:

P2 ADMINISTRATION AND ASSEMBLY DISTRICT

MAP "B"

LEGAL:

LOTS 25 AND 26, D.L. 98, GROUP 1, N.W.D. PLAN 1384

FROM:

M4 SPECIAL INDUSTRIAL DISTRICT

T0:

P2 ADMINISTRATION AND ASSEMBLY DISTRICT

| PLANNING          |  |
|-------------------|--|
| <b>DEPARTMENT</b> |  |

| SCALE | 1:2000   |      |
|-------|----------|------|
| DRAWN | 3.P.C.   |      |
| DATE  | FEBRUARY | 1994 |

### OFFICIAL ZONING MAP

No. RZ 2021