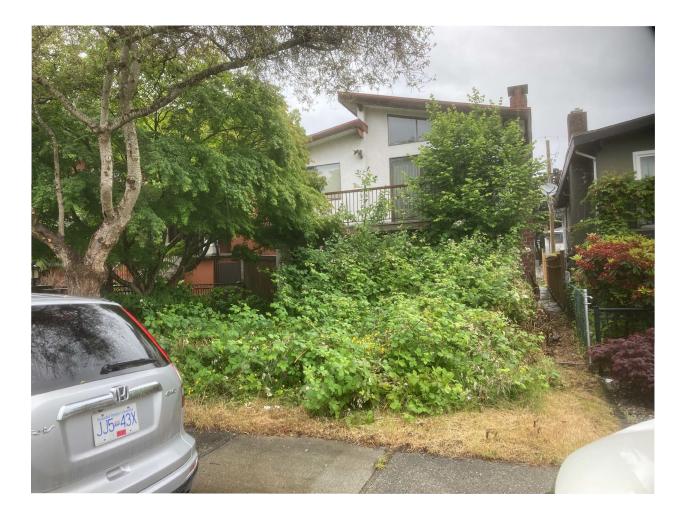

#### 3.0 BACKGROUND

On 2019 May 02, the Licence Office received a complaint alleging unsightly conditions at 4449 Georgia Street. As a result of the complaint, ten (10) inspections have been

undertaken by staff between 2019 May 06 and 2021 June 11. These inspections have confirmed the property remains unsightly due to overgrown vegetation, particularly blackberry bushes and weeds, some of which are growing on the house itself. Recent photographs of the property are included as Attachment 1.

# Attachment 1 (Continued)