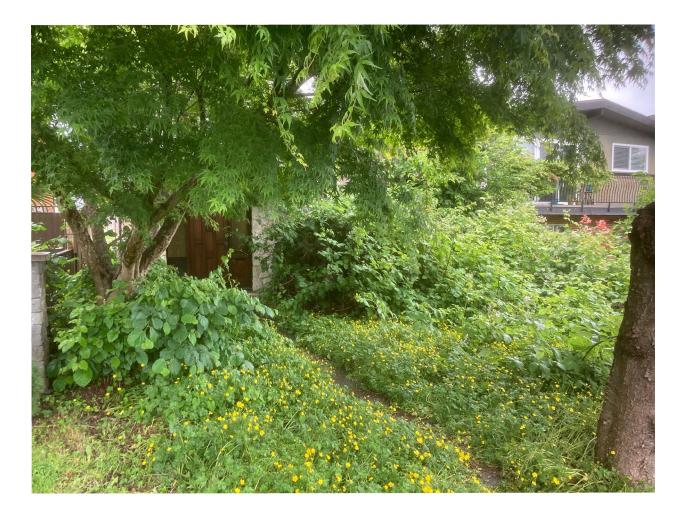

#### 3.0 BACKGROUND

On 2019 May 02, the Licence Office received a complaint alleging unsightly conditions at 4449 Georgia Street. As a result of the complaint, ten (10) inspections have been

undertaken by staff between 2019 May 06 and 2021 June 11. These inspections have confirmed the property remains unsightly due to overgrown vegetation, particularly blackberry bushes and weeds, some of which are growing on the house itself. Recent photographs of the property are included as Attachment 1.

# Attachment 1 (Continued)