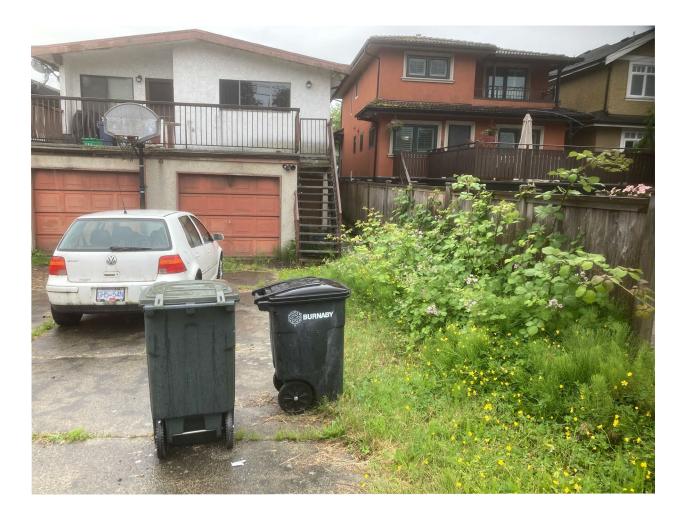

#### 3.0 BACKGROUND

On 2019 May 02, the Licence Office received a complaint alleging unsightly conditions at 4449 Georgia Street. As a result of the complaint, ten (10) inspections have been

undertaken by staff between 2019 May 06 and 2021 June 11. These inspections have confirmed the property remains unsightly due to overgrown vegetation, particularly blackberry bushes and weeds, some of which are growing on the house itself. Recent photographs of the property are included as Attachment 1.

## Attachment 1