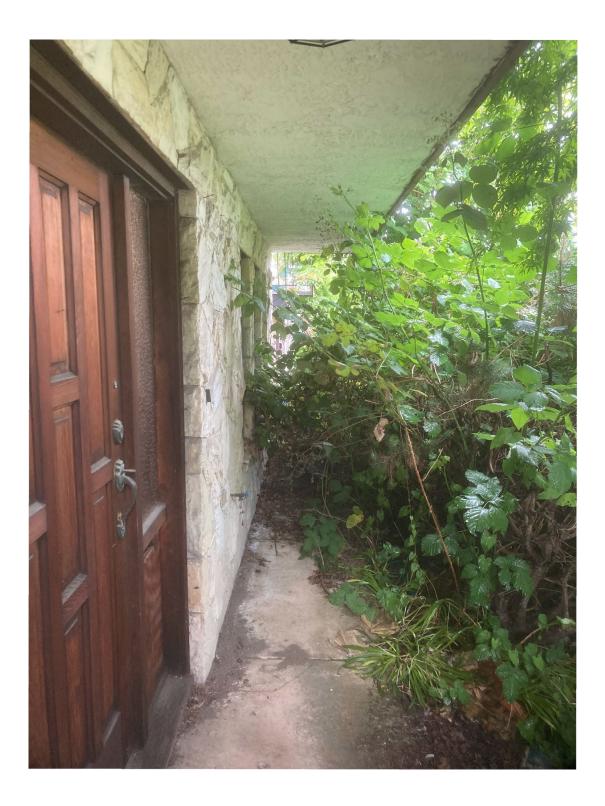

#### 3.0 BACKGROUND

On 2019 May 02, the Licence Office received a complaint alleging unsightly conditions at 4449 Georgia Street. As a result of the complaint, ten (10) inspections have been

undertaken by staff between 2019 May 06 and 2021 June 11. These inspections have confirmed the property remains unsightly due to overgrown vegetation, particularly blackberry bushes and weeds, some of which are growing on the house itself. Recent photographs of the property are included as Attachment 1.

# Attachment 1 (Continued)