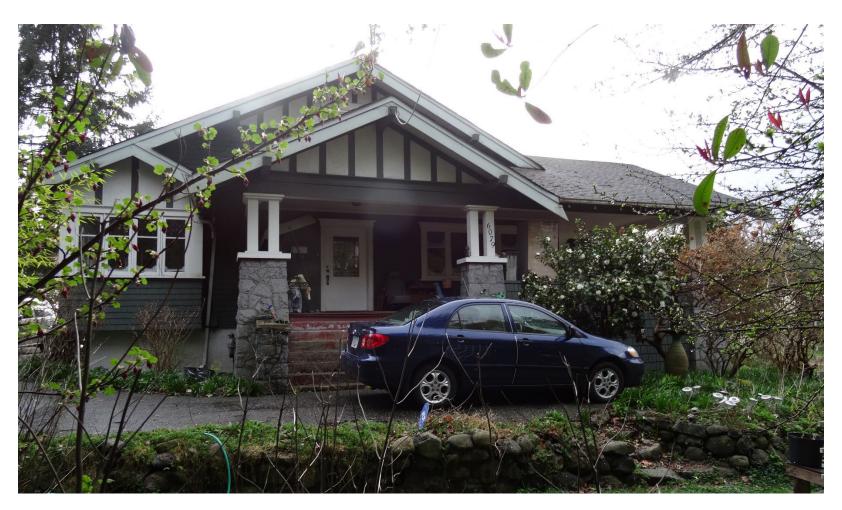

The house at 6079 Canada Way is an excellent example of a Craftsman bungalow and features a large open wrap-around verandah with five granite masonry piers, each supporting twinned 8"x8" timber posts that support the perimeter verandah beam. The original cedar shingle wall cladding is intact, and most of the original wood windows remain in place (see Attachment #2).

## 3.1.3 Condition and Economic Viability of the Property

The Captain William Eyres Residence has been well-maintained and remains in good condition. Very few changes have been made to the house over the years, and many of the original features remain intact.