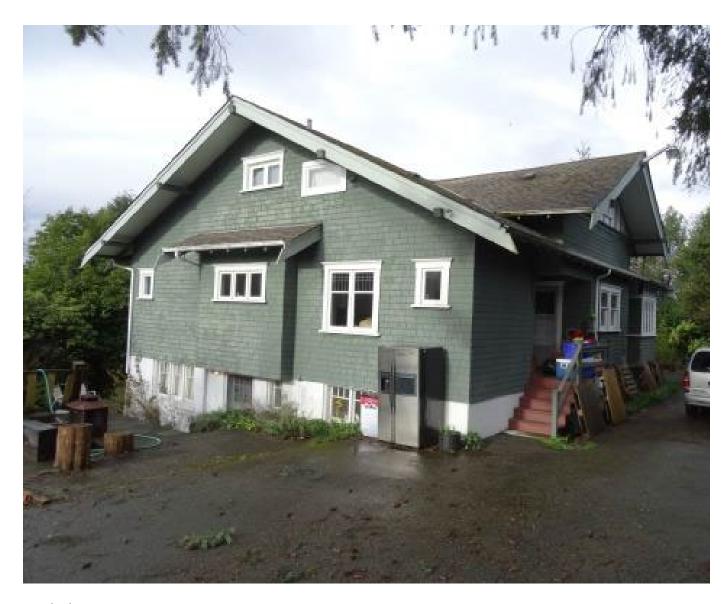

The house at 6079 Canada Way is an excellent example of a Craftsman bungalow and features a large open wrap-around verandah with five granite masonry piers, each supporting twinned 8"x8" timber posts that support the perimeter verandah beam. The original cedar shingle wall cladding is intact, and most of the original wood windows remain in place (see Attachment #2).

## 3.1.3 Condition and Economic Viability of the Property

The Captain William Eyres Residence has been well-maintained and remains in good condition. Very few changes have been made to the house over the years, and many of the original features remain intact.

# Attachment #2 - amended

Front (South Elevation) at present

South Elevation, circa 1922-1928.

North Elevation at present

North Elevation, photo taken between 1913-1923. BV016.48.66

Proposed North Elevation