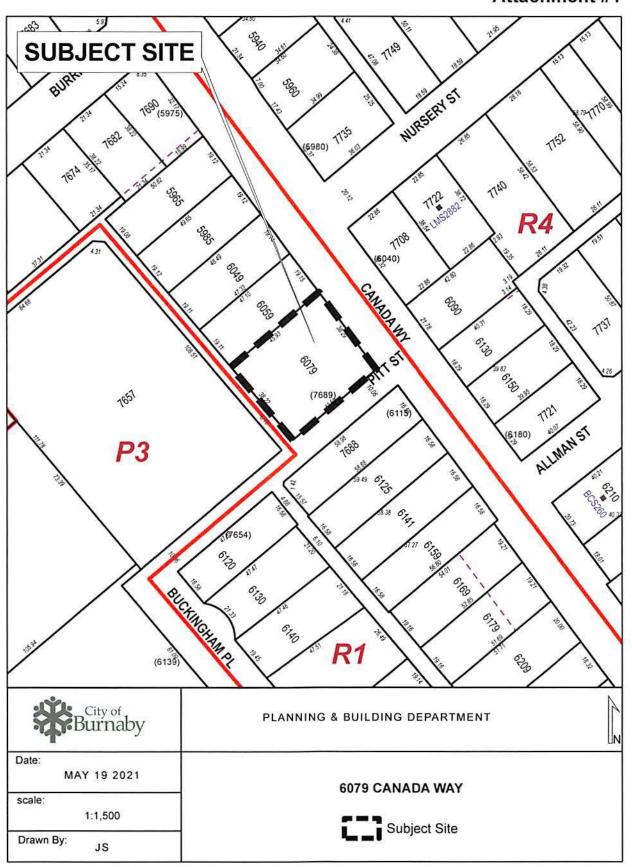

## 1.0 BACKGROUND

On 2020 February 12, the Planning and Building Department received an application from the owner of 6079 Canada Way for subdivision of the property through a Heritage Revitalization Agreement. The R1 Residential District property is occupied by the Captain William Eyres Residence, a heritage building identified on the City's heritage inventory. Under current zoning,

the owner can demolish the existing house and construct a new single family dwelling on the property in accordance with the prevailing R1 District zoning regulations (see *Attachment #1*).

In consideration of the City's Heritage Program and the owner's desire to retain and protect this historic and architecturally significant house as a designated City heritage site, the Planning Department has worked with the owner to develop a suitable proposal for the property utilizing a Heritage Revitalization Agreement (HRA). The proposal would allow for the creation of two lots: Lot 1 would provide for the retention, conservation and designation by bylaw of the existing Captain William Eyres Residence fronting Canada Way; and Lot 2 would provide for a new single-family dwelling, also fronting Canada Way, which would be subject to design review and development guidelines.

## 4.2 Proposed Revitalization Agreement

The subject property is currently zoned R1 Residential District. The Burnaby Zoning Bylaw requires that each new lot created under this Zoning District have a lot area of not less than 890 m<sup>2</sup> (9,580.2 sq. ft.) and a lot width of not less than 24.38 m (80 ft.). The subject proposal to subdivide the property into two lots would require the following variances to the Zoning Bylaw, to be accommodated under the Heritage Revitalization Agreement (HRA):

- Lot 1: Reduction in the minimum required lot width by 3.41 m (11.2 ft.), from 24.38 m (80.0 ft.) to 20.97 m (68.8 ft.).
- Lot 2: Reduction in the minimum required lot area by 138 m<sup>2</sup> (1,485.42 sq. ft.), from 890 m<sup>2</sup> (9,580.2 sq. ft.) to 752 m<sup>2</sup> (8,094.46 sq. ft.); and reduction in minimum lot width by 10.13 m (33.23 ft.), from 24.38 m (80.0 ft.) to 14.25 m (46.75 ft.).

In consideration of the City's Heritage Program, it has been deemed desirable to retain and protect the Captain William Eyres Residence as a designated City heritage site. The applicant has prepared a plan and guidelines for the retention of the Captain William Eyres Residence. The proposal is for the creation of two single-family lots based on the provisions of the existing R1 District, and the use of a Heritage Revitalization Agreement to vary provisions of the Burnaby Zoning Bylaw with regards to lot area, lot width, height, setbacks and above grade floor area. The subdivision would be based on the layout as shown in *Attachment #3*, and all other Zoning Bylaw, BC Building Code and other City regulations and requirements would continue to apply.