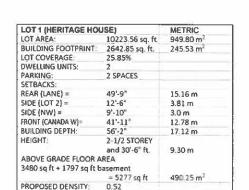

- (i) Lot 1 would require a variance to the Zoning Bylaw to permit a reduced lot width as indicated above in Section 4.2.
- (ii) The heritage house would be protected by a Heritage Designation Bylaw as a City heritage site.
- (iii) The heritage house would be relocated on proposed Lot 1 to accommodate its preservation. It is noted that the proposal includes the demolition of the existing foundation, and construction of a new foundation to include a full basement with a secondary suite.
- (iv) The exterior of the heritage house would be restored following the submitted Heritage Conservation Plan that shall include retention and restoration of the exterior design of the dwelling.
- (v) The maximum permitted above grade gross floor area (AGFA) for the principal building, based on R1 Residential District regulations, is 379.92 m<sup>2</sup> (4,089.42 sq. ft.). The proposed heritage house has a total AGFA of 490.25 m<sup>2</sup> (5,277 sq. ft.). A variance to the Zoning Bylaw is required to increase the maximum permitted AGFA by 110.33 m<sup>2</sup> (1,187.58 sq. ft.). This variance equates to an increase in permitted density by 0.12 floor area ratio (FAR), from 0.40 FAR to 0.52 FAR.
- (vi) The maximum permitted height of a principal building with a sloping roof in the R1 Residential District is 2.5 storeys and 9.0 m (29.5 ft.). The proposed height of the heritage building on Lot 1 is 2.5 storeys and 9.3 m (30.5 ft.). A variance to the Zoning bylaw is required to increase the maximum permitted principal building height by 0.3 m (1 ft.).

## Attachment #3-amended

9'-10" [3.00m] 9'-10" [3.00m] 9'-10" [3.00m]

16'-2" [4.92m]

46'-9" VARIANCE [14.25m] LOT WIDTH

| R1 DISTRICT REQUIREMENTS                                   | HERITAGE HOUSE        |                          |
|------------------------------------------------------------|-----------------------|--------------------------|
| LOT AREA: NOT LESS THAN 890 m <sup>2</sup> /9580.2 sq. ft. | 949.80 m <sup>2</sup> |                          |
| LOT WIDTH: NOT LESS THAN 24.38 m / 80 ft.                  | 20.97 m (68 ft 10 in) | VARIANCE                 |
| LOT COVERAGE: <40%                                         | 25.85%                | - Paul Survivous Control |
| ABOVE GRADE FLOOR AREA AND F.A.R.:                         |                       |                          |
| 101.5 (2b) - 0.40 of the lot area                          | 0.52                  | VARIANCE                 |
| HEIGHT OF PRINCIPAL BUILDING 9.00 m (29.5 ft.)             | 9.3 m (30 ft 6 in)    | VARIANCE                 |
| DEPTH OF BUILDING 50% lot depth / 18.3 m (60 ft.)          | 17.12 m (56 ft. 2 in) |                          |
| MINIMUM SETBACKS                                           |                       | 1                        |
| Front Yard : 9.00 m (29.5 ft.)                             | 12.78 m (41 ft 11 in) |                          |
| Side Yards: 2.4m (7.9 ft.)                                 | 3.81 m (12.5 ft.)     | respectively             |
|                                                            | 3.0 m (9 ft 10 in)    | compliant                |
| Rear Yard 9.00 (29.5 ft.)                                  | 15.16 m (49.75 ft.)   |                          |