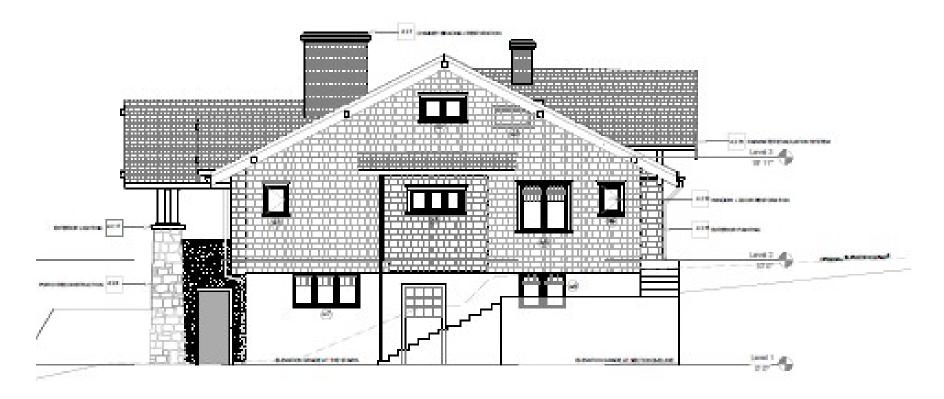

The proposed work includes demolishing the existing concrete foundation, and moving the house to a newly constructed foundation on Lot 1 to allow for subdivision. The five granite porch piers will be carefully documented and reconstructed utilizing original granite blocks on new foundations, and the porch will be restored on new timber piers, utilizing the original twin posts/porch beams.

Other significant conservation work proposed includes construction of new entry stairs to the original floor height, and construction of granite piers and wood guardrails with handrails to meet current building code requirements. The sidewalls of the stairs were originally clad in stucco, similar to the porch cladding between the stone masonry piers – this will be restored as part of the stair restoration.

Building envelope upgrades will include limited window restoration and installation of a new cedar shingle roof surface. The original windows are in generally good condition, although some paint stripping and limited re-glazing will be required. Four of the five exterior doors are original, and will be preserved. The front door will be replaced with a new frame and panel front door with a half-light, and will incorporate salvaged hardware from the original front door.

# Attachment #2 - amended

Front (South Elevation) at present

South Elevation, circa 1922-1928.

North Elevation at present

North Elevation, photo taken between 1913-1923. BV016.48.66

Proposed North Elevation

West Elevation, at present

Proposed West Elevation.

East Elevation, at present

East Elevation, photo taken between 1913-1923. BV016.48.64

Proposed East Elevation