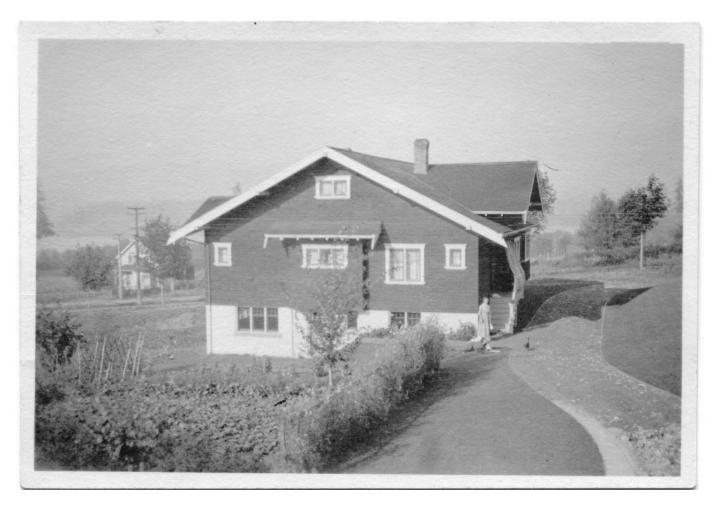

This two-and-one-half storey residence was constructed circa 1910 for Captain William J. Eyres, a retired American shipmaster. Eyres sold the house to William Mawhinney in 1913. William Alexander Mawhinney (1870-1953) and Annie Josephine Mawhinney, nee Sutcliff (1871-1956) moved to Burnaby in 1906. By 1908, William had been hired by F.J. Hart to operate his "Avalon Farm" at Sperling and Douglas Road. The Mawhinneys lived with family and rented a home prior to purchasing lots 120, 121 and 105 (which included present day 6079 Canada Way) in 1913.

The couple developed the land around the house with ornamental gardens at the front of the house along Douglas Road (now Canada Way) and with vegetable gardens, an orchard, and chicken sheds at the rear. William's brothers, Mervin and Isaiah, lived nearby. The Mawhinneys sold the house in 1921, and moved into a new home they constructed at Burris Street and Buckingham Avenue (7616 Burris Street) before moving into a third house nearby (6011 Buckingham Avenue) circa 1930. All three of William and Annie Mawhinney's houses are in the City's heritage inventory.

# Attachment #2 - amended

Front (South Elevation) at present

South Elevation, circa 1922-1928.

North Elevation at present

North Elevation, photo taken between 1913-1923. BV016.48.66

Proposed North Elevation