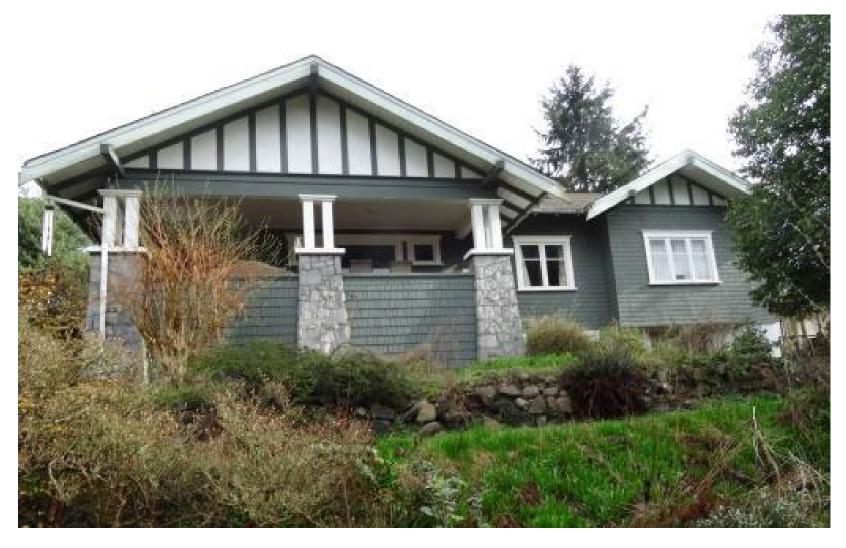

The house at 6079 Canada Way is an excellent example of a Craftsman bungalow and features a large open wrap-around verandah with five granite masonry piers, each supporting twinned 8"x8" timber posts that support the perimeter verandah beam. The original cedar shingle wall cladding is intact, and most of the original wood windows remain in place (see Attachment #2).

The proposed work includes demolishing the existing concrete foundation, and moving the house to a newly constructed foundation on Lot 1 to allow for subdivision. The five granite porch piers will be carefully documented and reconstructed utilizing original granite blocks on new foundations, and the porch will be restored on new timber piers, utilizing the original twin posts/porch beams.

# Attachment #2 - amended

Front (South Elevation) at present

South Elevation, circa 1922-1928.

North Elevation at present

North Elevation, photo taken between 1913-1923. BV016.48.66

Proposed North Elevation