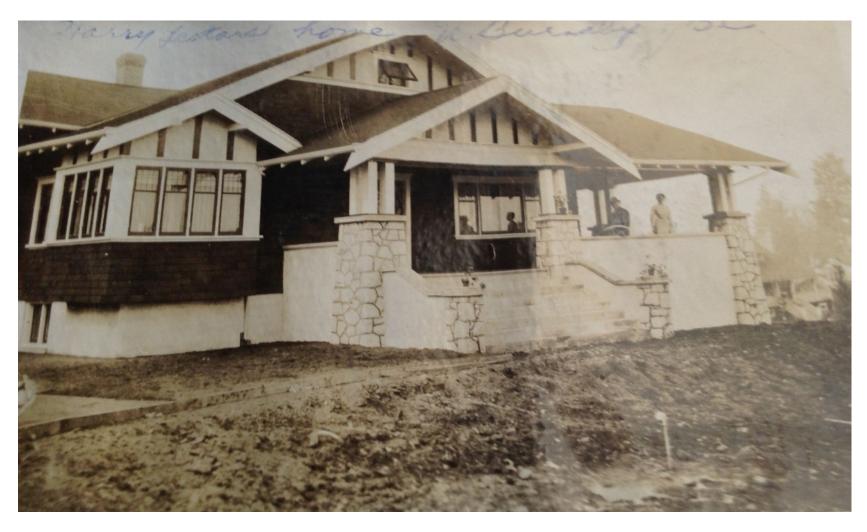

This two-and-one-half storey residence was constructed circa 1910 for Captain William J. Eyres, a retired American shipmaster. Eyres sold the house to William Mawhinney in 1913. William Alexander Mawhinney (1870-1953) and Annie Josephine Mawhinney, nee Sutcliff (1871-1956) moved to Burnaby in 1906. By 1908, William had been hired by F.J. Hart to operate his "Avalon Farm" at Sperling and Douglas Road. The Mawhinneys lived with family and rented a home prior to purchasing lots 120, 121 and 105 (which included present day 6079 Canada Way) in 1913.

The couple developed the land around the house with ornamental gardens at the front of the house along Douglas Road (now Canada Way) and with vegetable gardens, an orchard, and chicken sheds at the rear. William's brothers, Mervin and Isaiah, lived nearby. The Mawhinneys sold the house in 1921, and moved into a new home they constructed at Burris Street and Buckingham Avenue (7616 Burris Street) before moving into a third house nearby (6011 Buckingham Avenue) circa 1930. All three of William and Annie Mawhinney's houses are in the City's heritage inventory.

# Attachment #2 - amended

Front (South Elevation) at present

South Elevation, circa 1922-1928.

North Elevation at present

North Elevation, photo taken between 1913-1923. BV016.48.66

Proposed North Elevation