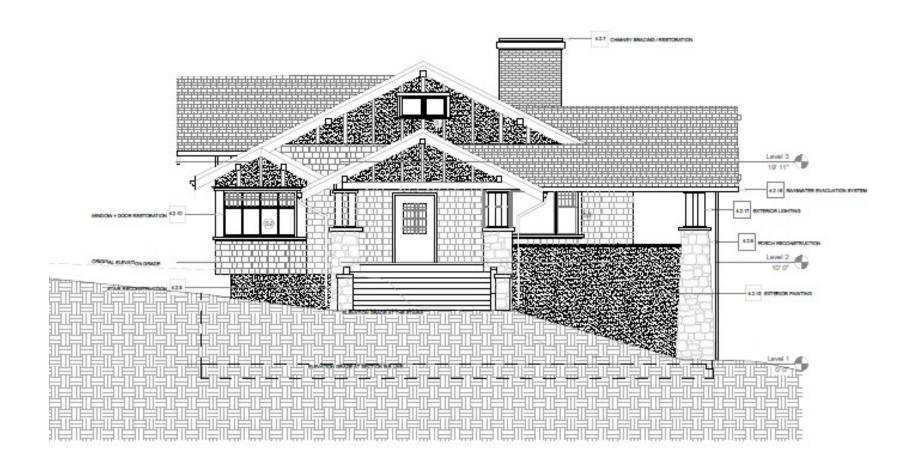

The proposed work includes demolishing the existing concrete foundation, and moving the house to a newly constructed foundation on Lot 1 to allow for subdivision. The five granite porch piers will be carefully documented and reconstructed utilizing original granite blocks on new foundations, and the porch will be restored on new timber piers, utilizing the original twin posts/porch beams.

Other significant conservation work proposed includes construction of new entry stairs to the original floor height, and construction of granite piers and wood guardrails with handrails to meet current building code requirements. The sidewalls of the stairs were originally clad in stucco, similar to the porch cladding between the stone masonry piers – this will be restored as part of the stair restoration.

Building envelope upgrades will include limited window restoration and installation of a new cedar shingle roof surface. The original windows are in generally good condition, although some paint stripping and limited re-glazing will be required. Four of the five exterior doors are original, and will be preserved. The front door will be replaced with a new frame and panel front door with a half-light, and will incorporate salvaged hardware from the original front door.

# Attachment #2 - amended

Front (South Elevation) at present

South Elevation, circa 1922-1928.

North Elevation at present

North Elevation, photo taken between 1913-1923. BV016.48.66

Proposed North Elevation