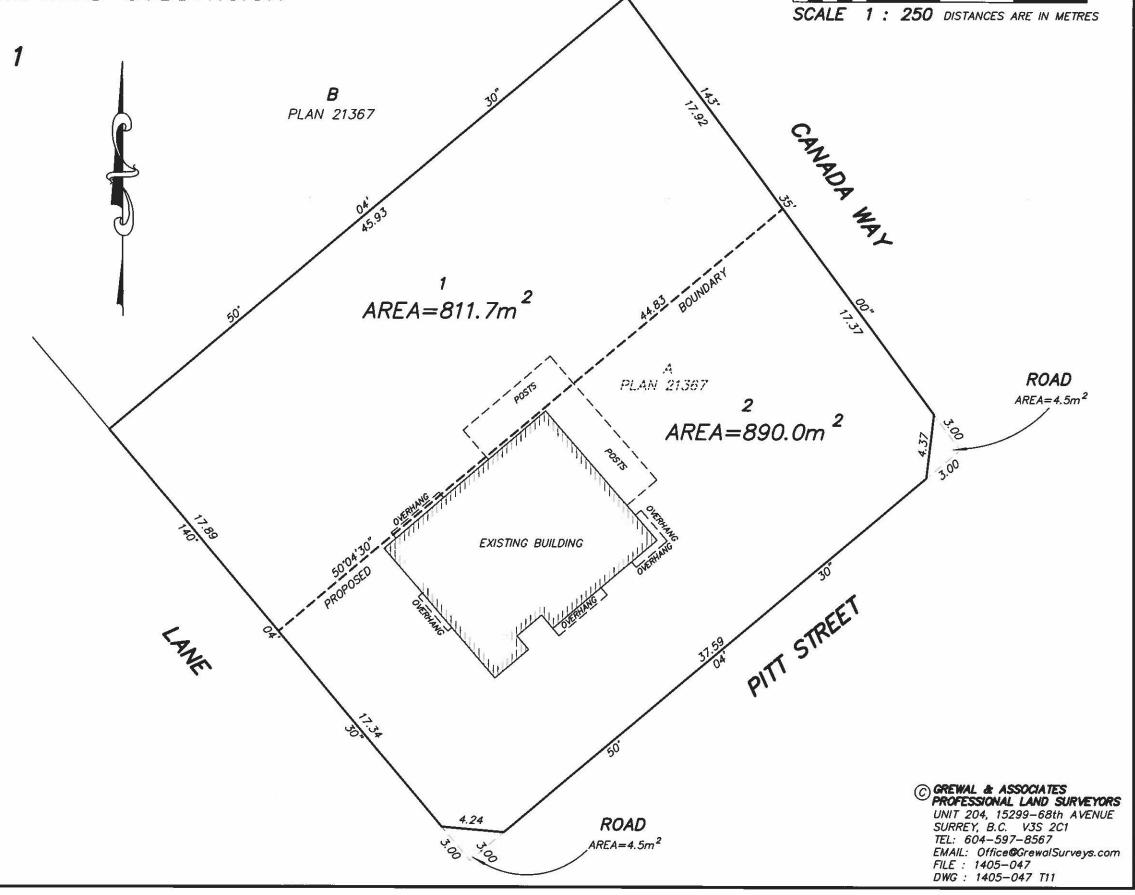

## 4.2 Proposed Revitalization Agreement

The subject property is currently zoned R1 Residential District. The Burnaby Zoning Bylaw requires that each new lot created under this Zoning District have a lot area of not less than 890 m<sup>2</sup> (9,580.2 sq. ft.) and a lot width of not less than 24.38 m (80 ft.). The subject proposal to subdivide the property into two lots would require the following variances to the Zoning Bylaw, to be accommodated under the Heritage Revitalization Agreement (HRA):

- Lot 1: Reduction in the minimum required lot width by 3.41 m (11.2 ft.), from 24.38 m (80.0 ft.) to 20.97 m (68.8 ft.).
- Lot 2: Reduction in the minimum required lot area by 138 m<sup>2</sup> (1,485.42 sq. ft.), from 890 m<sup>2</sup> (9,580.2 sq. ft.) to 752 m<sup>2</sup> (8,094.46 sq. ft.); and reduction in minimum lot width by 10.13 m (33.23 ft.), from 24.38 m (80.0 ft.) to 14.25 m (46.75 ft.).

In consideration of the City's Heritage Program, it has been deemed desirable to retain and protect the Captain William Eyres Residence as a designated City heritage site. The applicant has prepared a plan and guidelines for the retention of the Captain William Eyres Residence. The proposal is for the creation of two single-family lots based on the provisions of the existing R1 District, and the use of a Heritage Revitalization Agreement to vary provisions of the Burnaby Zoning Bylaw with regards to lot area, lot width, height, setbacks and above grade floor area. The subdivision would be based on the layout as shown in *Attachment #3*, and all other Zoning Bylaw, BC Building Code and other City regulations and requirements would continue to apply.

## 5.2 Proposed Lot 2 (New Residence)

The applicant proposes a new 2-storey single-family dwelling with a below-grade secondary suite, to be constructed on the new eastern corner lot (Lot 2) fronting Canada Way and Pitt Street. Attachment #3 (Proposed Lot Configuration) presents a concept for how a development can be constructed on Lot 2 that meets the Zoning Bylaw with the exception of the following variances that are requested under the HRA:

**PROPOSED LOT** CONFIGURATION

DESCRIPTION

6079 CANADA WAY BURNABY, 8C

REV

PROJECT

05/12/2021

DRAWN BY DN DATE: 2021-05-12 SCALE 1/8" = 1'-0"

**PR-00** 