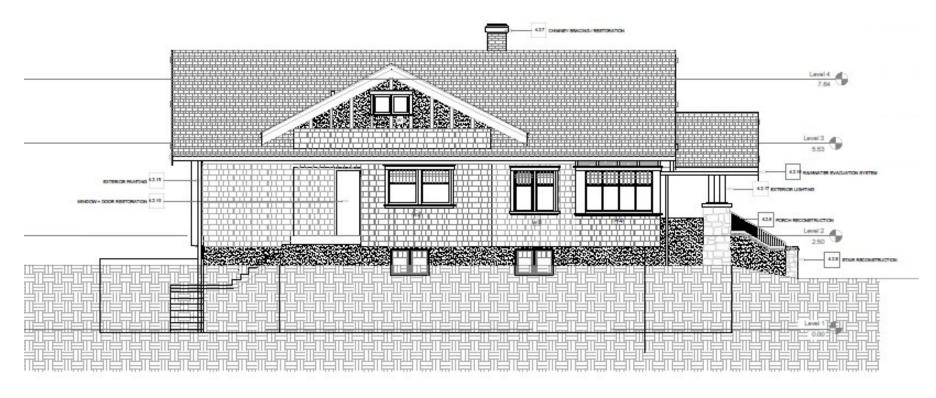

The proposed work includes demolishing the existing concrete foundation, and moving the house to a newly constructed foundation on Lot 1 to allow for subdivision. The five granite porch piers will be carefully documented and reconstructed utilizing original granite blocks on new foundations, and the porch will be restored on new timber piers, utilizing the original twin posts/porch beams.

Other significant conservation work proposed includes construction of new entry stairs to the original floor height, and construction of granite piers and wood guardrails with handrails to meet current building code requirements. The sidewalls of the stairs were originally clad in stucco, similar to the porch cladding between the stone masonry piers – this will be restored as part of the stair restoration.

Building envelope upgrades will include limited window restoration and installation of a new cedar shingle roof surface. The original windows are in generally good condition, although some paint stripping and limited re-glazing will be required. Four of the five exterior doors are original, and will be preserved. The front door will be replaced with a new frame and panel front door with a half-light, and will incorporate salvaged hardware from the original front door.

A landscape plan will include installation of a pedestrian gate at Canada Way to allow visual access to the heritage house. To protect the original cladding, trim, and door and window elements, the exterior will be re-painted in approved historic colours.