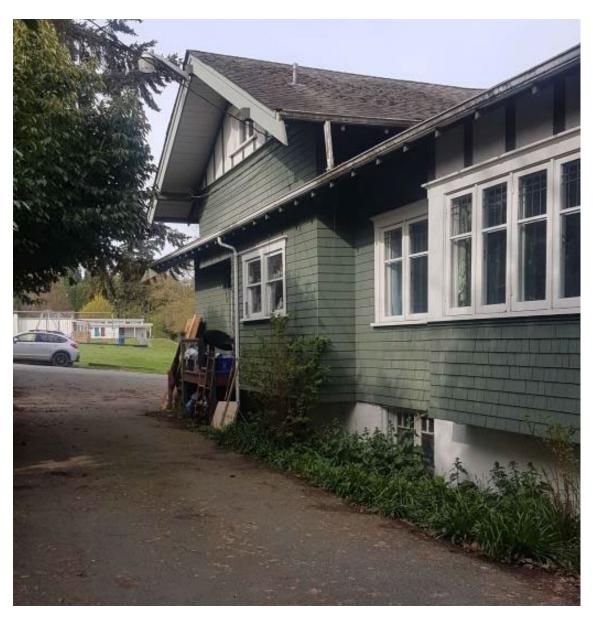

## 3.1.1 Heritage Character Statement

The Captain William Eyres Residence is one of Burnaby's landmark heritage homes in the Burnaby Lake historic neighborhood. As the residence retains significant heritage value to the City, it is listed on the City's heritage inventory and qualifies for inclusion on the Burnaby Heritage Register.

The house at 6079 Canada Way is an excellent example of a Craftsman bungalow and features a large open wrap-around verandah with five granite masonry piers, each supporting twinned 8"x8" timber posts that support the perimeter verandah beam. The original cedar shingle wall cladding is intact, and most of the original wood windows remain in place (see Attachment #2).

## 3.1.3 Condition and Economic Viability of the Property

The Captain William Eyres Residence has been well-maintained and remains in good condition. Very few changes have been made to the house over the years, and many of the original features remain intact.