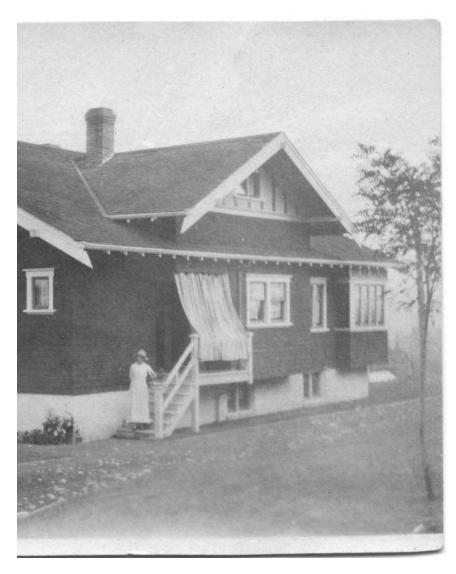

This two-and-one-half storey residence was constructed circa 1910 for Captain William J. Eyres, a retired American shipmaster. Eyres sold the house to William Mawhinney in 1913. William Alexander Mawhinney (1870-1953) and Annie Josephine Mawhinney, nee Sutcliff (1871-1956) moved to Burnaby in 1906. By 1908, William had been hired by F.J. Hart to operate his "Avalon Farm" at Sperling and Douglas Road. The Mawhinneys lived with family and rented a home prior to purchasing lots 120, 121 and 105 (which included present day 6079 Canada Way) in 1913.

The couple developed the land around the house with ornamental gardens at the front of the house along Douglas Road (now Canada Way) and with vegetable gardens, an orchard, and chicken sheds at the rear. William's brothers, Mervin and Isaiah, lived nearby. The Mawhinneys sold the house in 1921, and moved into a new home they constructed at Burris Street and Buckingham Avenue (7616 Burris Street) before moving into a third house nearby (6011 Buckingham Avenue) circa 1930. All three of William and Annie Mawhinney's houses are in the City's heritage inventory.

# Attachment #2 - amended

Front (South Elevation) at present

South Elevation, circa 1922-1928.

North Elevation at present

North Elevation, photo taken between 1913-1923. BV016.48.66

Proposed North Elevation