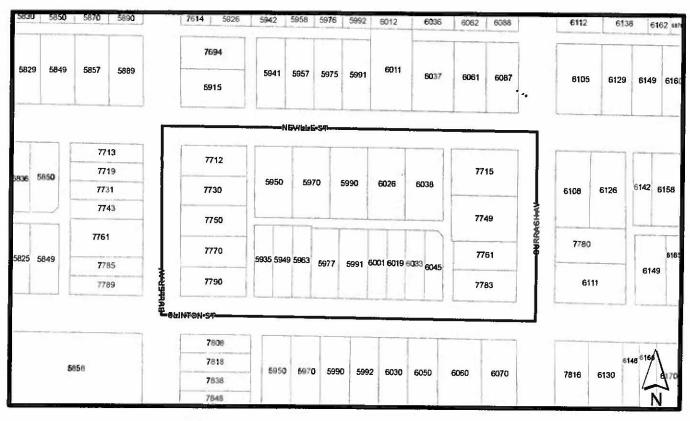

# BYLAW NUMBER 13352 BEING A BYLAW TO AMEND BYLAW NUMBER 4742 BEING BURNABY ZONING BYLAW 1965

REZ.14-17

LEGAL: Schedule A (attached)

THE AREA(S) SHOWN ABOVE OUTLINED IN BLACK (------) IS (ARE) REZONED

FROM: R5 and R9 Residential Districts

TO: R12s Residential District

| Burnaby           | PLANNING AND BUILDING DEPARTMENT |               |
|-------------------|----------------------------------|---------------|
| Date: MAY 22 2014 |                                  |               |
| scale: 1:2,000    | OFFICIAL ZONING MAP              | Map "B" 3959  |
| Drawn By: AY      |                                  | No. REZ. 3999 |

## Schedule A R12s Area Rezoning - Neville/Clinton

| Address<br>5950 Neville St | Legal Description Strata Lot 1, DL 159, Group 1, NWD Strata Plan LMS1454 together with an interest in the common property in proportion to the unit entitlement of the strata lot as shown on form 1 | Zoning District<br>R5 |
|----------------------------|------------------------------------------------------------------------------------------------------------------------------------------------------------------------------------------------------|-----------------------|
| 5952 Neville St            | Strata Lot 2, DL 159, Group 1, NWD Strata Plan LMS1454 together with an interest in the common property in proportion to the unit entitlement of the strata lot as shown on form 1                   | R5                    |
| 5970 Neville St            | Strata Lot 1, DL 159, Group 1, NWD Strata Plan LMS2350 together with an interest in the common property in proportion to the unit entitlement of the strata lot as shown on form 1                   | R5                    |
| 5972 Neville St            | Strata Lot 2, DL 159, Group 1, NWD Strata Plan LMS2350 together with an interest in the common property in proportion to the unit entitlement of the strata lot as shown on form 1                   | R5                    |
| 5990 Neville St            | Strata Lot 1, DL 159, Group 1, NWD Strata Plan BCS2361 together with an interest in the common property in proportion to the unit entitlement of the strata lot as shown on form v                   | R5                    |
| 5992 Neville St            | Strata Lot 2, DL 159, Group 1, NWD Strata Plan BCS2361 together with an interest in the common property in proportion to the unit entitlement of the strata lot as shown on form v                   | R5                    |
| 6026 Neville St            | Strata Lot 1, DL 159, Group 1, NWD Strata Plan LMS4282 together with an interest in the common property in proportion to the unit entitlement of the strata lot as shown on form v                   | R5                    |
| 6028 Neville St            | Strata Lot 2, DL 159, Group 1, NWD Strata Plan<br>LMS4282 together with an interest in the common<br>property in proportion to the unit entitlement of the<br>strata lot as shown on form v          | R5                    |
| 6038 Neville St            | Strata Lot 1, DL 159, Group 1, NWD Strata Plan<br>NW59 together with an interest in the common<br>Property in proportion to the unit entitlement of the<br>strata lot as shown on form 1             | R5                    |

| Address<br>6040 Neville St | Legal Description Strata Lot 2, DL 159, Group 1, NWD Strata Plan NW59 together with an interest in the common property in proportion to the unit entitlement of the strata lot as shown on form 1 | Zoning District<br>R5 |
|----------------------------|---------------------------------------------------------------------------------------------------------------------------------------------------------------------------------------------------|-----------------------|
| 5935 Clinton St            | West Half Lot 6, DL 159, Group 1, NWD Plan 1606                                                                                                                                                   | R5                    |
| 5949 Clinton St            | The East Half of Lot 6, Block 31, DL 159, Group 1, NWD Plan 1606                                                                                                                                  | R5                    |
| 5963 Clinton St            | West Half Lot 7, Block 31, DL 159, Group 1, NWD<br>Plan 1606                                                                                                                                      | R5                    |
| 5977 Clinton St            | Lot D, DL 159, Group 1, NWD Plan 13948                                                                                                                                                            | R5                    |
| 5991 Clinton St            | Lot E, DL 159, Group 1, NWD Plan 13948                                                                                                                                                            | R5                    |
| 6001 Clinton St            | Lot 1, DL 159, Group 1, NWD Plan 85345                                                                                                                                                            | R5                    |
| 6019 Clinton St            | Lot 2, DL 159, Group 1, NWD Plan 85345                                                                                                                                                            | R5                    |
| 6033 Clinton St            | Lot 1, DL 159, Group 1, NWD Plan 78119                                                                                                                                                            | R9                    |
| 6045 Clinton St            | Lot 2, DL 159, Group 1, NWD Plan 78119                                                                                                                                                            | R9                    |
| 7712 Buller Ave            | Lot 1, Block 31, DL 159, Group, 1 NWD Plan 1606                                                                                                                                                   | R5                    |
| 7730 Buller Ave            | Lot 2, Block 31, DL 159, Group 1, NWD Plan 1606                                                                                                                                                   | R5                    |
| 7750 Buller Ave            | Lot 3, Block 31, DL 159, Group 1, NWD Plan 1606                                                                                                                                                   | R5                    |
| 7770 Buller Ave            | Lot 4, Block 31, DL 159, Group 1, NWD Plan 1606                                                                                                                                                   | R5                    |
| 7790 Buller Ave            | Lot 5, Block 31, DL 159, Group 1, NWD Plan 1606                                                                                                                                                   | R5                    |
| 7715 Curragh Ave           | Lot C, DL 159, Group 1, NWD Plan 13378                                                                                                                                                            | R5                    |
| 7749 Curragh Ave           | Lot B, DL 159, Group 1, NWD Plan 13378                                                                                                                                                            | R5                    |
| 7761 Curragh Ave           | Lot 51, DL 159, Group 1, NWD Plan 26964                                                                                                                                                           | R5                    |
| 7783 Curragh Ave           | Lot 52, DL 159, Group 1, NWD Plan 26964                                                                                                                                                           | R5                    |