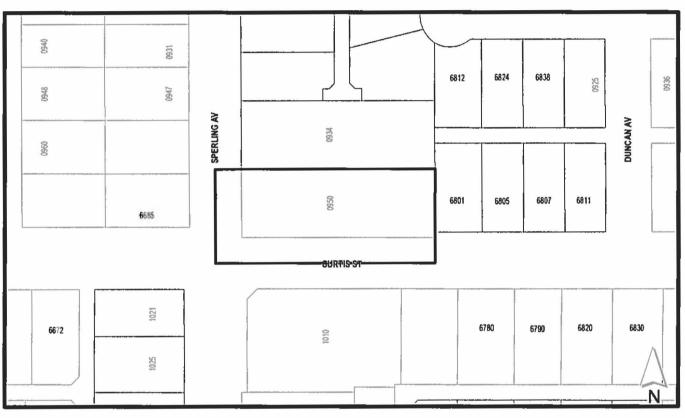

# BYLAW NUMBER <sup>12983</sup> BEING A BYLAW TO AMEND BYLAW REZ. 11-10 NUMBER 4742 BEING BURNABY ZONING BYLAW 1965

### LEGAL: Lot 5, D.L. 206, Group 1, NWD Plan 5832

TO: R5 Residential District

| Burnaby                        | PLANNING & BUILDING DEPARTMENT |                          |
|--------------------------------|--------------------------------|--------------------------|
| DATE: JULY 13 2011             |                                |                          |
| SCALE: 1:1,476<br>DRAWN BY: DJ | OFFICIAL ZONING MAP            | Map "B"<br>No. REZ. 3839 |

FROM: M4 Special Industrial District