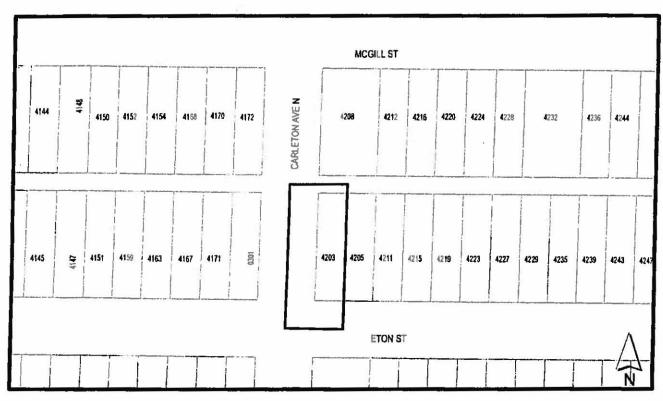

## BYLAW NUMBER 12805 BEING A BYLAW TO AMEND BYLAW REZ. 10-12 NUMBER 4742 BEING BURNABY ZONING BYLAW 1965

LEGAL: Lot 36, BLK 26, DL 187, GRP 1, NWD Plan 1282

THE AREA(S) SHOWN ABOVE OUTINED IN BLACK (----) IS (ARE) REZONED

C1 Neighbourhood Commercrail District FROM:

TO: R5 Residential District

| Burnaby           | PLANNING & BUILDING DEPARTMENT |                                     |
|-------------------|--------------------------------|-------------------------------------|
| DATE: APR 30 2010 | OFFICIAL ZONING MAP            | Map "B"<br>No. REZ. <sub>3793</sub> |
| SCALE: 1:1,243    |                                |                                     |
| DRAWN BY: DJ      |                                |                                     |