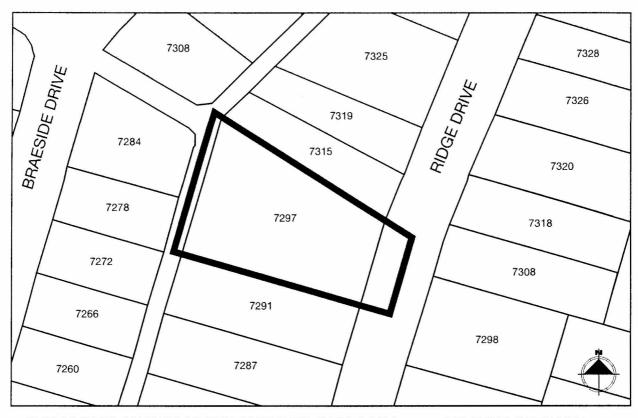

## BYLAW NUMBER 12739 BEING A BYLAW TO AMEND BYLAW NUMBER 4742 BEING BURNABY ZONING BYLAW 1965

LEGAL: Lot 84, D.L. 216, Group 1, NWD Plan 10936

THE AREA(S) SHOWN ABOVE OUTLINED IN BLACK ( ————) IS (ARE) REZONED

FROM: R2a Residential District

TO: R2 Residential District

| Burnaby  |         | PLANNING & BUILDING DEPARTMENT |               |
|----------|---------|--------------------------------|---------------|
| DATE:    | 2009 11 | OFFICIAL ZONING MAP            |               |
| SCALE:   | n.t.s.  |                                | Мар "В"       |
| DRAWN BY | r: rcn  |                                | NO. REZ. 3769 |