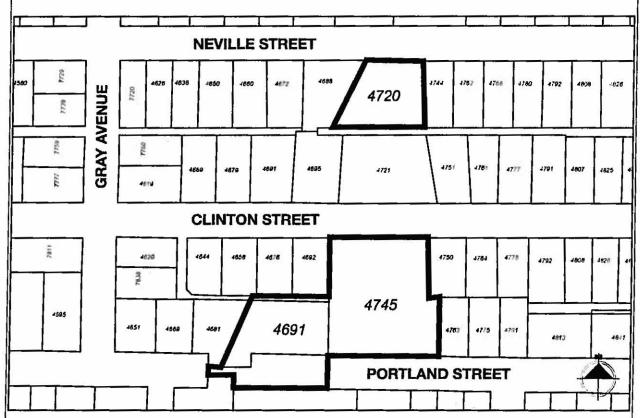

## BYLAW NUMBER 12686 BEING A BYLAW TO AMEND BYLAW NUMBER 4742 BEING BURNABY ZONING BYLAW 1965

LEGAL: Lot 2, D.L. 157, Group 1, NWD Plan 4022; Parcel "A" (Explanatory Plan 12889), Lot 3, Plan 3475 and of Lot "F", Plan 12996, D.L. 157, Group 1, NWD; Lot 2, D.L. 157, Group 1, NWD Plan BCP23117

THE AREA(S) SHOWN ABOVE OUTLINED IN BLACK ( ) IS (ARE) REZONED FROM: R2 Residential District

TO: P3 Park and Public Use District

| Burnaby  |         | PLANNING & BUILDING DEPARTMENT |                       |    |
|----------|---------|--------------------------------|-----------------------|----|
| DATE:    | 2009 07 | OFFICIAL ZONING MAP            |                       |    |
| SCALE:   | n.t.s.  |                                | Map "B" NO. REZ. 3761 |    |
| DRAWN BY | rcn     |                                |                       | )I |