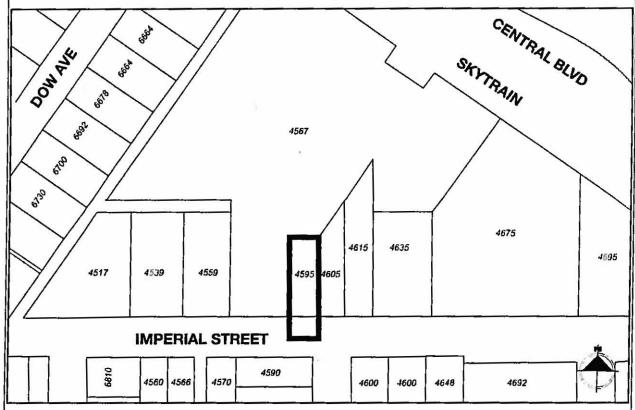

## BYLAW NUMBER 12685 BEING A BYLAW TO AMEND BYLAW NUMBER 4742 BEING BURNABY ZONING BYLAW 1965

LEGAL: Lot "F", D.L.'s 152 & 153, Group 1, NWD Plan 12269

TO: P3 Park and Public Use District

| Burnaby  |         | PLANNING & BUILDING DEPARTMENT |                                     |
|----------|---------|--------------------------------|-------------------------------------|
| DATE:    | 2009 07 | OFFICIAL ZONING MAP            |                                     |
| SCALE:   | n.t.s.  |                                | Map "B"<br>NO. REZ. <sup>3760</sup> |
| DRAWN BY | r: rcn  |                                |                                     |