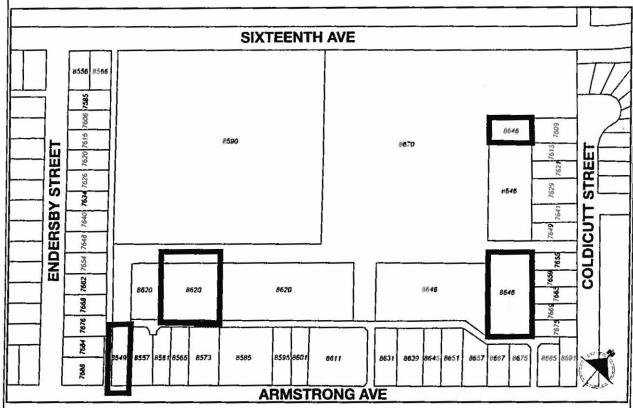

## **REZ. 09-11A**

## BYLAW NUMBER 12683 BEING A BYLAW TO AMEND BYLAW NUMBER 4742 BEING BURNABY ZONING BYLAW 1965

LEGAL: Lot 7 Except: Part dedicated Road on Plan 63031, Blk 2, D.L. 11,

Group 1, NWD Plan 3045; Ptn. of Lot 102, D.L. 11, Group 1, NWD Plan 36311; Ptn. of Lot 110, D.L. 11, Group 1, NWD Plan 63031

FROM: R3 Residential District

TO: P3 Park and Public Use District

| Burnaby |         | PLANNING & BUILDING DEPARTMENT |               |   |
|---------|---------|--------------------------------|---------------|---|
| DATE:   | 2009 07 | OFFICIAL ZONING MAP            |               |   |
| SCALE:  | n.t.s.  |                                | Map "B"       |   |
| DRAWN B | r: rcn  |                                | NO. REZ. 3758 | 3 |