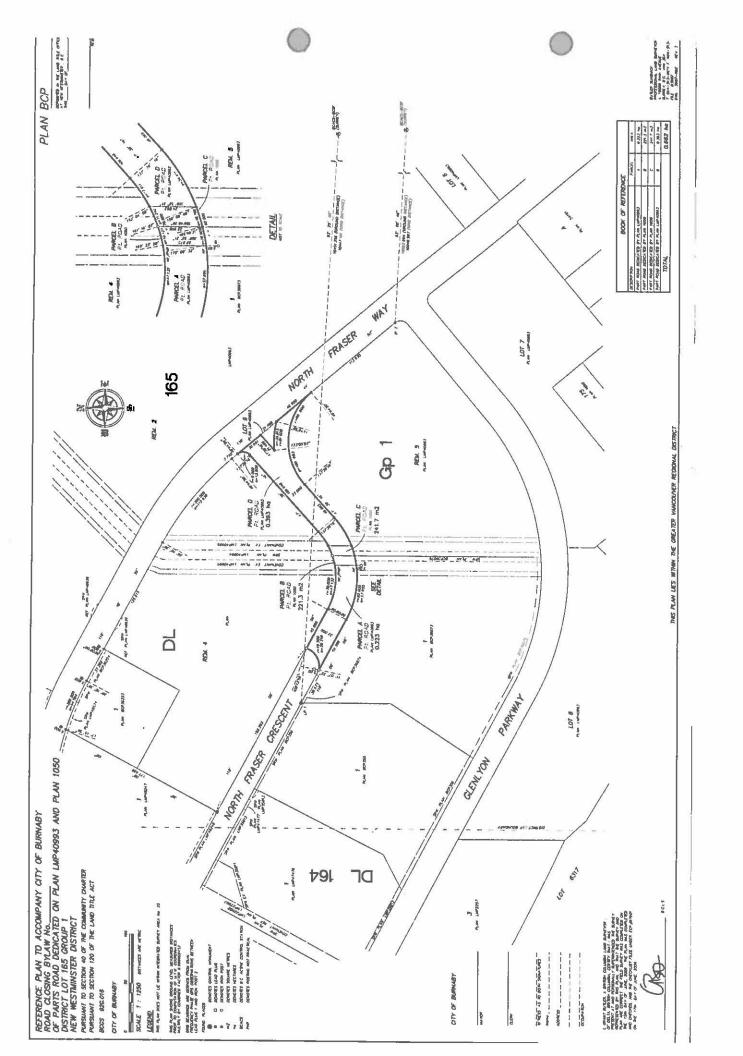

NOW THEREFORE the Council of the City of Burnaby ENACTS as follows:

- This Bylaw may be cited as BURNABY HIGHWAY CLOSURE BYLAW NO. 5,
   2009.
- 2. ALL AND SINGULAR those certain parcels or tracts of land, situate, lying and being in the City of Burnaby, in the Province of British Columbia, more particularly known and described as all those portions of road in District Lot 165, Group 1, New Westminster District:
  - (a) dedicated as road by Plan LMP40993 containing 0.223 ha,
  - (b) dedicated as road by Plan 1050 containing 221.3m<sup>2</sup>;
  - (c) dedicated as road by Plan 1050 containing 241.7m<sup>2</sup>; and

(d) dedicated as road by Plan LMP40993 containing 0.393 ha,

(hereinafter called "the closed portions of road") shown outlined and described as Pcl. A, Pcl. B, Pcl. C, and Pcl. D on Reference Plan prepared by Grant Butler, B.C.L.S., dated the 17<sup>th</sup> day of June, 2009 and deposited in the Land Title Office under Number BCP\_\_\_\_\_\_\_, a copy of which is hereunto annexed are hereby closed to all types of traffic.