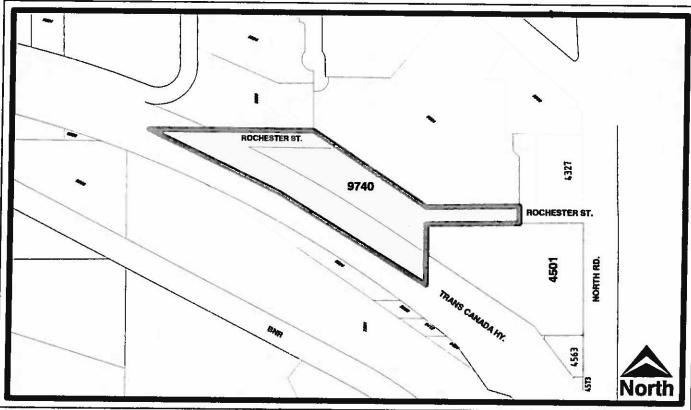

# BYLAW NUMBER 12654 BEING A BYLAW TO AMEND BYLAW NUMBER 4742 BEING BURNABY ZONING BYLAW 1965

LEGAL: Lot 83, D.L. 1, Group 1, NWD Plan 50030

# THE AREA(S) SHOWN ABOVE OUTLINED IN BLACK (-) IS (ARE) REZONED

FROM: A2 Small Holdings District and CD Comprehensive Development District

TO: P3 Park and Public Use District

| City of Burnaby  | Planning and Building Department |              |
|------------------|----------------------------------|--------------|
| Scale: N.T.S.    |                                  |              |
| Drawn By: J.P.C. | OFFICIAL ZONING MAP              | Мар "В"      |
| Date: June 2009  |                                  | NO.REZ. 3751 |