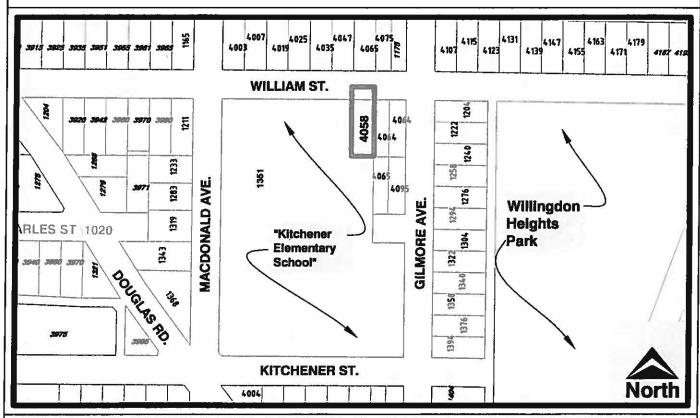

## BYLAW NUMBER 12653 BEING A BYLAW TO AMEND BYLAW NUMBER 4742 BEING BURNABY ZONING BYLAW 1965

LEGAL: Lot 7, Blk 24, D.L. 117, Group 1, NWD Plan 1222

THE AREA(S) SHOWN ABOVE OUTLINED IN BLACK (-) IS (ARE) REZONED

FROM: R5 Residential District

TO: P3 Park and Public Use District

| Planning and Building Department |                     | tment        |
|----------------------------------|---------------------|--------------|
| Scale: N.T.S.                    | OFFICIAL ZONING MAP | Man IIDII    |
| Drawn By: J.P.C.                 |                     | Мар "В"      |
| Date: April 2009                 |                     | NO.REZ. 3750 |