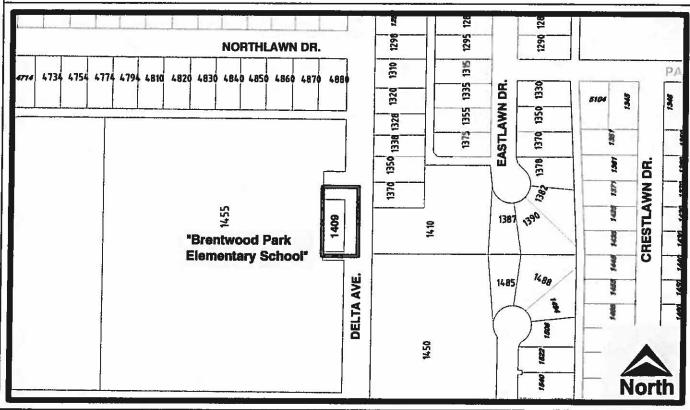

## BYLAW NUMBER 12651BEING A BYLAW TO AMEND BYLAW NUMBER 4742 BEING BURNABY ZONING BYLAW 1965

**LEGAL:** Lot 9, Blk 54, D.L. 123, Group 1, NWD Plan 1543

THE AREA(S) SHOWN ABOVE OUTLINED IN BLACK (-) IS (ARE) REZONED

FROM: R10 Residential District

TO: P3 Park and Public Use District

| Burnaby          | Planning and Building Department |              |
|------------------|----------------------------------|--------------|
| Scale: N.T.S.    | OFFICIAL ZONING MAP              |              |
| Drawn By: J.P.C. |                                  | Мар "В"      |
| Date: April 2009 |                                  | NO.REZ. 3748 |