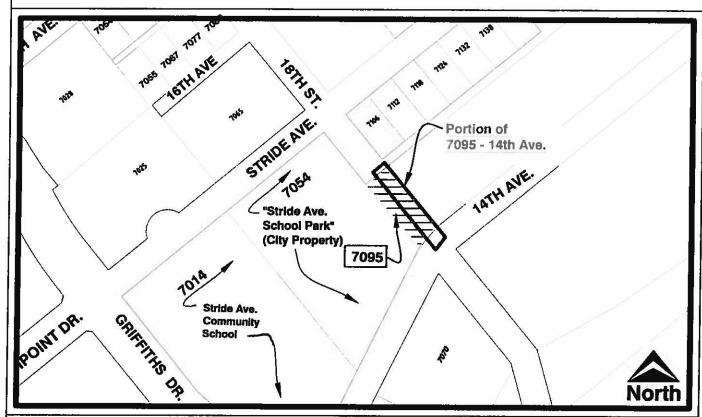

## BYLAW NUMBER 12623 BEING A BYLAW TO AMEND BYLAW NUMBER 4742 BEING BURNABY ZONING BYLAW 1965

LEGAL: Ptn. of Parcel "C" (Bylaw Plan 47861), D.L. 53, Group 1,

NWD Plan 3037

THE AREA(S) SHOWN ABOVE OUTLINED IN BLACK (------------------) IS (ARE) REZONED

FROM: CD Comprehensive Development District

TO: P3 Park and Public Use District

| Burnaby          | Planning and Building Department |              |
|------------------|----------------------------------|--------------|
| Scale: N.T.S.    |                                  |              |
| Drawn By: J.P.C. | OFFICIAL ZONING MAP              | Мар "В"      |
| Date: April 2009 |                                  | NO.REZ. 3744 |