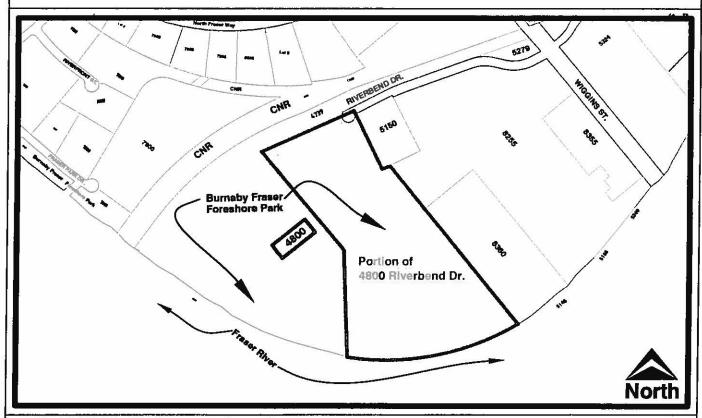

## BYLAW NUMBER 12622BEING A BYLAW TO AMEND BYLAW NUMBER 4742 BEING BURNABY ZONING BYLAW 1965

LEGAL: Ptn. of Lot 1, D.L. 167, Group 1, NWD Plan BCP19147 Except: Part Dedicated Road on Plan BCP31029

THE AREA(S) SHOWN ABOVE OUTLINED IN BLACK (-) IS (ARE) REZONED

FROM: CD Comprehensive Development District

TO: P3 Park and Public Use District

| Burnaby          | Planning and Building Department |              |
|------------------|----------------------------------|--------------|
| Scale: N.T.S.    | OFFICIAL ZONING MAP              | Man IDII     |
| Drawn By: J.P.C. |                                  | Мар "В"      |
| Date: April 2009 |                                  | NO.REZ. 3743 |