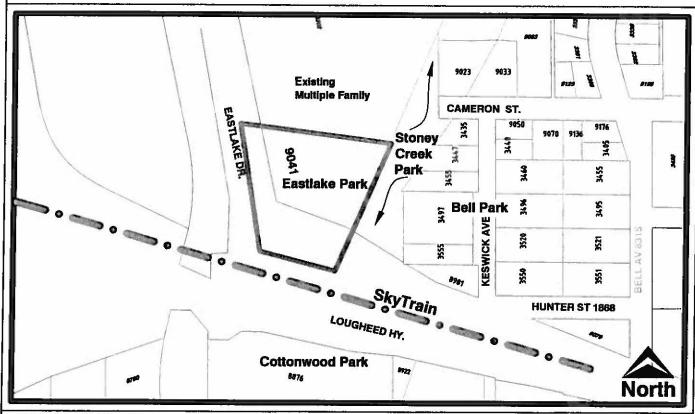

## BYLAW NUMBER 12621BEING A BYLAW TO AMEND BYLAW NUMBER 4742 BEING BURNABY ZONING BYLAW 1965

LEGAL: Lot 95, D.L. 4, Group 1, NWD Plan 38739

THE AREA(S) SHOWN ABOVE OUTLINED IN BLACK (-) IS (ARE) REZONED

FROM: R2 Residential District

TO: P3 Park and Public Use District

| Burnaby          | Planning and Building Department |                        |
|------------------|----------------------------------|------------------------|
| Scale: N.T.S.    |                                  | SCOTT OF THE PROPERTY. |
| Drawn By: J.P.C. | OFFICIAL ZONING MAP              | Мар "В"                |
| Date: April 2009 |                                  | NO.REZ. 3742           |