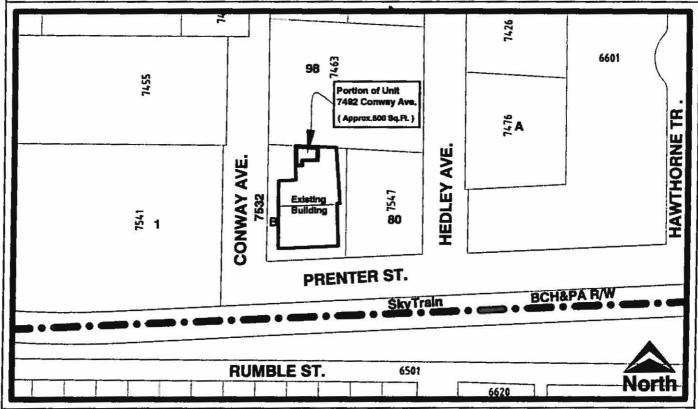

## BYLAW NUMBER 12582 BEING A BYLAW TO AMEND BYLAW **NUMBER 4742 BEING BURNABY ZONING BYLAW 1965**

Ptn. of Lot B, D.L. 96, Group 1, NWD Plan 81358 LEGAL:

THE AREA(S) SHOWN ABOVE OUTLINED IN BLACK (----) IS (ARE) REZONED

FROM:

M2 General Industrial District

TO:

M2"r" General Industrial District

| Burnaby             | Planning and Building Department |             |
|---------------------|----------------------------------|-------------|
| Scale: N.T.S.       | OFFICIAL ZONING MAP              | Man IIDII   |
| Drawn By: J.P.C.    |                                  | Мар "В"     |
| Date: December 2008 |                                  | NO.REZ.3730 |