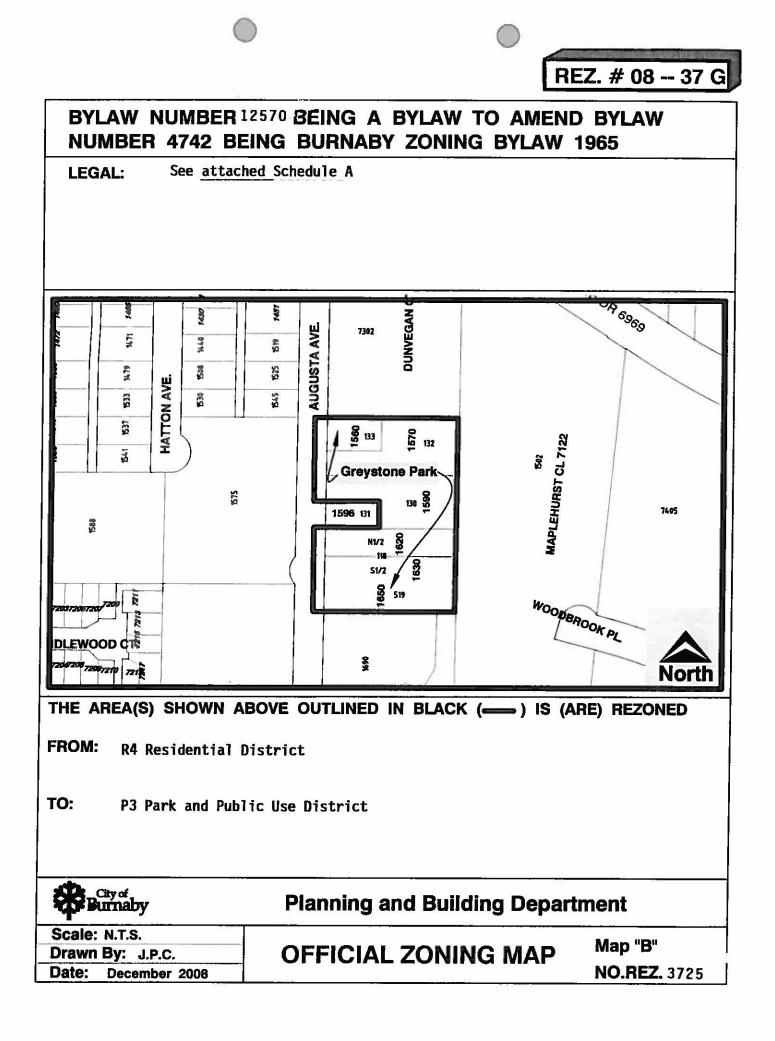

# Rezoning Reference #08-37G Schedule "A"

## Zoning

| <b>Greystone Park</b> |                                                                |    |
|-----------------------|----------------------------------------------------------------|----|
| 1560 Augusta Avenue   | - Lot 133, D.L. 135, Group 1, NWD Plan 24143                   | R4 |
| 1570 Augusta Avenue   | - Lot 132, D.L. 135, Group 1, NWD Plan 24143                   | R4 |
| 1590 Augusta Avenue   | - Lot 130, D.L. 135, Group 1, NWD Plan 24104                   | R4 |
| 1620 Augusta Avenue   | - The North Half of Lot 118, DL 135, Group 1,                  |    |
|                       | NWD Plan 4484                                                  | R4 |
| 1630 Augusta Avenue   | - The South Half of Lot 118, DL 135, Group 1,                  |    |
|                       | NWD Plan 4484                                                  | R4 |
| 1650 August Avenue    | <ul> <li>Lot 519, D.L. 135, Group 1, NWD Plan 62441</li> </ul> | R4 |
|                       |                                                                |    |