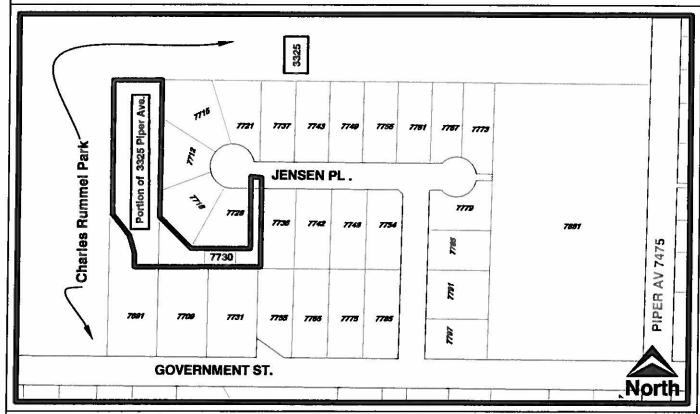

## BYLAW NUMBER 12569 BEING A BYLAW TO AMEND BYLAW NUMBER 4742 BEING BURNABY ZONING BYLAW 1965

LEGAL: Ptn. of Lot 117, D.L. 42, Group 1, NWD Plan 47656 & Lot 115, D.L. 42 Group 1, NWD Plan 46164

THE AREA(S) SHOWN ABOVE OUTLINED IN BLACK (-) IS (ARE) REZONED

FROM: R1 Residential District

TO: P3 Park and Public Use District

| Burnaby             | Planning and Building Department |             |
|---------------------|----------------------------------|-------------|
| Scale: N.T.S.       | OFFICIAL ZONING MAP              |             |
| Drawn By: J.P.C.    |                                  | Map "B"     |
| Date: December 2008 |                                  | NO.REZ.3724 |