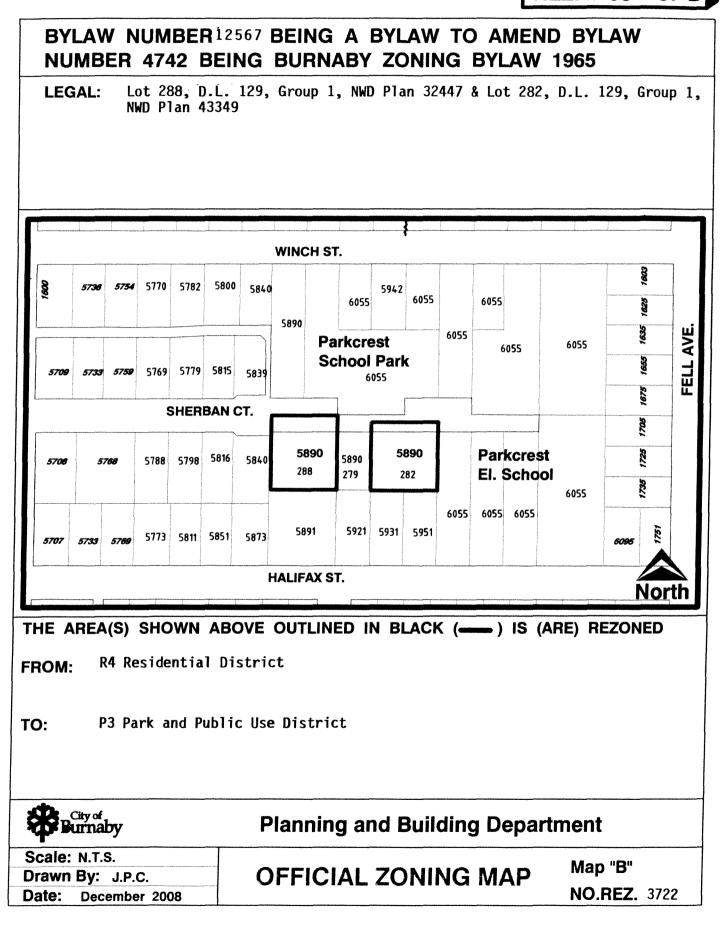

## **CITY OF BURNABY**

## **BYLAW NO. 12567**

## A BYLAW to amend Bylaw No. 4742, being Burnaby Zoning Bylaw 1965

WHEREAS application for rezoning has been made to the Council;

AND WHEREAS the Council has held a public hearing thereon after duly giving notice of the hearing as prescribed by sections 892 and 893 of the *Local Government Act*, R.S.B.C. 1996;

## 1. This Bylaw may be cited as **BURNABY ZONING BYLAW 1965, AMENDMENT BYLAW NO. 66, 2008.**

2. The map (hereinafter called "Map 'A"') attached to and forming an integral part of Bylaw No. 4742, being Burnaby Zoning Bylaw 1965, and designated as the Official Zoning Map of the City of Burnaby, is hereby amended according to the Map (hereinafter called "Map 'B"), marginally numbered R.Z. 3722 annexed to this Bylaw, and in accordance with the explanatory legend, notations, references and boundaries designated, described, delimited and specified in particularity shown upon said Map 'B', and the various boundaries and districts shown upon said Map 'B', respectively are an amendment of and in substitution for the respective districts, designated and marked on said Map 'A' insofar as the same are changed, modified or varied thereby, and the said Map 'A' shall be deemed to be and is hereby declared to be amended accordingly and the said Map 'B' is

hereby declared to be and shall form an integral part of said Map 'A' as if originally incorporated therein and shall be interpreted accordingly.

Read a first time this 24<sup>th</sup> day of November 2008 Read a second time this 12<sup>th</sup> day of January 2009 Read a third time 19<sup>th</sup> day of January 2009 Reconsidered and adopted this 19<sup>th</sup> day of January 2009