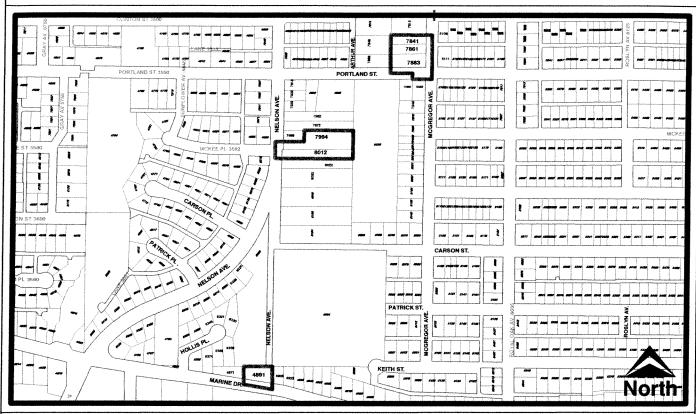

## BYLAW NUMBER12566 BEING A BYLAW TO AMEND BYLAW NUMBER 4742 BEING BURNABY ZONING BYLAW 1965

LEGAL: See attached Schedule A

THE AREA(S) SHOWN ABOVE OUTLINED IN BLACK (\*\*\*\*\*) IS (ARE) REZONED

FROM: R2, R4 and R5 Residential Districts

TO: P3 Park and Public Use District

| Burnaby             | Planning and Building Department                                                                               |             |
|---------------------|----------------------------------------------------------------------------------------------------------------|-------------|
| Scale: N.T.S.       |                                                                                                                | Mar IDI     |
| Drawn By: J.P.C.    | OFFICIAL ZONING MAP                                                                                            | Map "B"     |
| Date: December 2008 | च्छारा प्रशासन्ति है कि कि कि है | NO.REZ.3721 |

## Rezoning Reference #08-37C Schedule "A"

|                             |   |                                               | Zoning |
|-----------------------------|---|-----------------------------------------------|--------|
| Frogger's Creek Ravine Park |   |                                               |        |
| 7841 McGregor Avenue        | - | Lot 85, D.L. 158, Group 1, NWD Plan 55509     | R5     |
| 7861 McGregor Avenue        | - | Lot 86, D.L. 158, Group 1, NWD Plan 55509     | R5     |
| 7883 McGregor Avenue        | - | Lot 64, D.L. 158, Group 1, NWD Plan 26690     | R5     |
| 8012 Nelson Avenue          | - | North Half Lot 14, D.L. 158, Group 1, NWD     |        |
|                             |   | Plan 1273                                     | R2     |
| 7994 Nelson Avenue          | - | Lot 13 Except: Part Subdivided by Plan 45667, |        |
|                             |   | D.L. 158, Group 1, NWD Plan 1273              | R2     |
| 4891 Marine Drive           | - | Lot "H", D.L. 163, Group 1, NWD Plan 12751    | R2     |
| Ptn. of Portland Street     |   |                                               | R4/R5  |