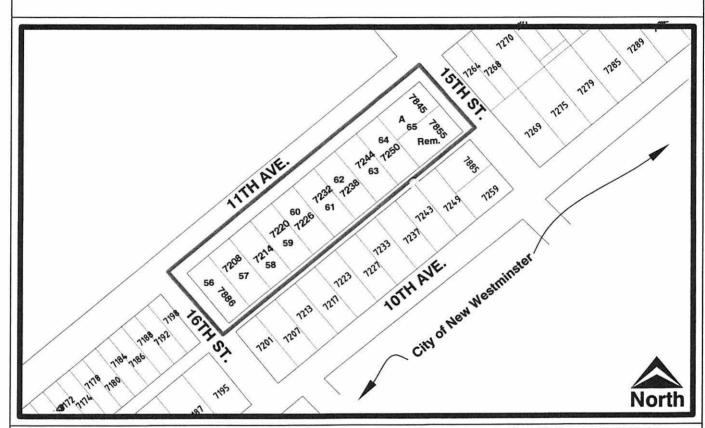

## BYLAW NUMBER 12557 BEING A BYLAW TO AMEND BYLAW NUMBER 4742 BEING BURNABY ZONING BYLAW 1965

LEGAL: See attached Schedule A

FROM: R5 Residential District

TO: R12 Residential District

| Burnaby             | Planning and Building Department |              |
|---------------------|----------------------------------|--------------|
| Scale: N.T.S.       | OFFICIAL ZONING MAP              | Map "B"      |
| Drawn By: J.P.C.    |                                  | iviap b      |
| Date: November 2008 |                                  | NO.REZ. 3712 |

## Schedule A Rezoning Reference #08-41

| 7886 16 <sup>th</sup> Street | Lot 56 District Lot 53 Group 1 New<br>Westminster District Plan 32552                                                | R5 |
|------------------------------|----------------------------------------------------------------------------------------------------------------------|----|
| 7208 11 <sup>th</sup> Avenue | Lot 57 District Lot 53 Group 1 New<br>Westminster District Plan 32552                                                | R5 |
| 7214 11 <sup>th</sup> Avenue | Lot 58 District Lot 53 Group 1 New<br>Westminster District Plan 32552                                                | R5 |
| 7220 11 <sup>th</sup> Avenue | Lot 59 District Lot 53 Group 1 New<br>Westminster District Plan 32552                                                | R5 |
| 7226 11 <sup>th</sup> Avenue | Lot 60 District Lot 53 Group 1 New<br>Westminster District Plan 32552                                                | R5 |
| 7232 11 <sup>th</sup> Avenue | Lot 61 District Lot 53 Group 1 New<br>Westminster District Plan 32552                                                | R5 |
| 7238 11 <sup>th</sup> Avenue | Lot 62 District Lot 53 Group 1 New<br>Westminster District Plan 32552                                                | R5 |
| 7244 11 <sup>th</sup> Avenue | Lot 63 District Lot 53 Group 1 New<br>Westminster District Plan 32552                                                | R5 |
| 7250 11 <sup>th</sup> Avenue | Lot 64 District Lot 53 Group 1 New<br>Westminster District Plan 32552                                                | R5 |
| 7845 15 <sup>th</sup> Street | Parcel "A" (Explanatory Plan 34520) Lot 65<br>District Lot 53 Group 1 New Westminster<br>District Plan 32552         | R5 |
| 7855 15 <sup>th</sup> Street | Lot 65 Except: Parcel "A" (Explanatory<br>Plan 34520) District Lot 53 Group 1 New<br>Westminster District Plan 32552 | R5 |