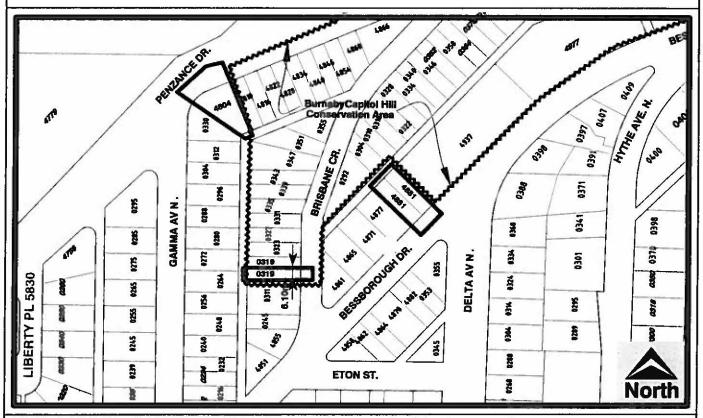

## BYLAW NUMBER 12493 BEING A BYLAW TO AMEND BYLAW NUMBER 4742 BEING BURNABY ZONING BYLAW 1965

LEGAL: See attached Schedule A

THE AREA(S) SHOWN ABOVE OUTLINED IN BLACK (-----) IS (ARE) REZONED

FROM: R2 Residential District

### Rezoning Reference #08-18 Schedule A

| Capitol Hill Conservation A                          |                                                                                                                   | Zoning   |
|------------------------------------------------------|-------------------------------------------------------------------------------------------------------------------|----------|
| Ptn. 319 Brisbane Crescent<br>4881 Bessborough Drive | Lot 95, D.L. 188, Group 1, NWD Plan 55892<br>Lots 29 & 30, Blk 34, D.L. 188, Group 1, NWD<br>Plan 4953            | R2       |
| 4804 Penzance Drive                                  | Lot 22, Blk 35, D.L. 188, Group 1, NWD Plan 4953                                                                  | R2<br>R2 |
| Cottonwood Park                                      |                                                                                                                   |          |
| 8839 Government Street                               | Lot 1 Except: Part on Plan with Bylaw file                                                                        |          |
| 8829 Government Street                               | 35822, D.L. 4, Group 1, NWD Plan 12127<br>Lot D Except: Plan 28760, D.L. 4, Plan 16063                            | RI       |
| Burnaby 200 Conservation A                           | area                                                                                                              |          |
| 8190 Shellmont Street                                | Lot 103, D.L. 142, Group 1, NWD Plan 57820                                                                        | М3       |
| Ptn. 8160 Forest Grove Drive                         | Lot 106, D.L. 142/143, Group 1, NWD Plan 57820                                                                    | M3       |
| Taylor Park                                          |                                                                                                                   |          |
| 7599 Mission Avenue                                  | Lot B, D.L. 171, Group 1, NWD Plan LMP42670                                                                       | R5       |
| 6784 – 14th Avenue                                   | Lot 2, D.L. 171, Group 1, NWD PlanLMP51518                                                                        | R5       |
| Inman Green Park                                     |                                                                                                                   |          |
| 5415 Patterson Avenue                                | East Half of the North Two-Thirds Lot 31 Except:<br>Parcel "A" (Ref. Pl. 7382), D.L. 34, Group 1, NWD<br>Plan 849 | R5       |
| 5449 Patterson Avenue                                | Lot 1, D.L. 34, Group 1, NWD Plan 22190                                                                           | R5       |
| 5477 Patterson Avenue                                | Lot 2, D.L. 34, Group 1, NWD Plan 22190                                                                           | R5       |
| 5511 Patterson Avenue                                | East Half of the South Third Lot 31, D.L. 34, Group 1, NWD Plan 849                                               | R5       |
| 5442 Inman Avenue                                    | Lot 2, D.L. 34, Group 1, NWD Plan 18137                                                                           | R5       |
| 5484 Inman Avenue                                    | West Half of the South Third of Lot 31, D.L. 34,                                                                  |          |
| 5516 Inman Avenue                                    | Group 1, NWD Plan 849                                                                                             | R5       |
| 3310 Illian Avenue                                   | West Hal of the North One Third, Blk 32, D.L. 34,<br>Group 1, NWD Plan 849                                        | D.4      |
| 4060 Bond Street                                     | Lot B, D.L. 34, Group 1, NWD Plan 18500                                                                           | R5       |
| Ptn. Of Lindsay Avenue                               | south of Bond Street, adjacent and east of Lot B,                                                                 | R5       |
| · ···· · · · · · · · · · · · · · · · ·               | D.L. 34, Group 1, NWD Plan 18500                                                                                  | R5       |
| Bonsor Park                                          |                                                                                                                   |          |
| 6730 Jubilee Avenue                                  | Lot 57, D.L. 152, Group 1, NWD Plan 25680                                                                         | - C2     |
| Deer Lake Park                                       |                                                                                                                   |          |
| 6466 Deer Lake Drive                                 | Parcel "A" (Expl. Pl. 9160), D.L. 85, Group 1, Except: East 4.99 ft., Plan 25736, NWD                             | R1       |
| 6512 Deer Lake Drive                                 | Lot 89, D.L. 85, Group 1, NWD Plan 25736                                                                          | R1       |
|                                                      |                                                                                                                   |          |