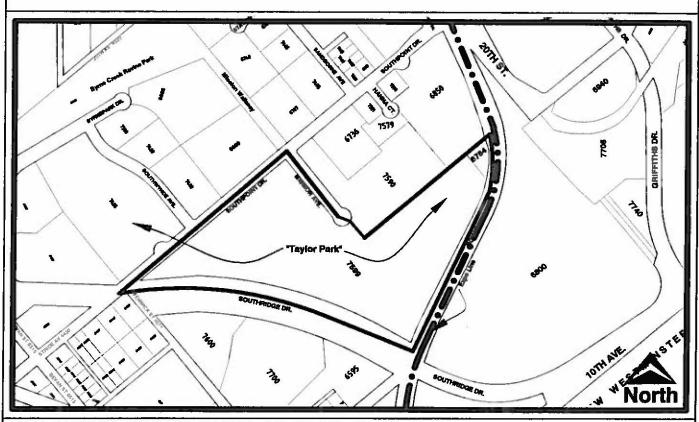

# BYLAW NUMBER12493 BEING A BYLAW TO AMEND BYLAW NUMBER 4742 BEING BURNABY ZONING BYLAW 1965

LEGAL:

See attached Schedule A

THE AREA(S) SHOWN ABOVE OUTLINED IN BLACK (-----) IS (ARE) REZONED

FROM:

**R5** Residential District

TO:

| Burnaby          | Planning and Building Department |              |
|------------------|----------------------------------|--------------|
| Scale: N.T.S.    |                                  | ** "P"       |
| Drawn By: J.P.C. | OFFICIAL ZONING MAP              | Мар "В"      |
| Date: July 2008  |                                  | NO.REZ. 3698 |

### Rezoning Reference #08-18 Schedule A

| Capitol Hill Conservation A                          |                                                                                                                   | Zoning   |
|------------------------------------------------------|-------------------------------------------------------------------------------------------------------------------|----------|
| Ptn. 319 Brisbane Crescent<br>4881 Bessborough Drive | Lot 95, D.L. 188, Group 1, NWD Plan 55892<br>Lots 29 & 30, Blk 34, D.L. 188, Group 1, NWD<br>Plan 4953            | R2       |
| 4804 Penzance Drive                                  | Lot 22, Blk 35, D.L. 188, Group 1, NWD Plan 4953                                                                  | R2<br>R2 |
| Cottonwood Park                                      |                                                                                                                   |          |
| 8839 Government Street                               | Lot 1 Except: Part on Plan with Bylaw file                                                                        |          |
| 8829 Government Street                               | 35822, D.L. 4, Group 1, NWD Plan 12127<br>Lot D Except: Plan 28760, D.L. 4, Plan 16063                            | RI       |
| Burnaby 200 Conservation A                           | area                                                                                                              |          |
| 8190 Shellmont Street                                | Lot 103, D.L. 142, Group 1, NWD Plan 57820                                                                        | М3       |
| Ptn. 8160 Forest Grove Drive                         | Lot 106, D.L. 142/143, Group 1, NWD Plan 57820                                                                    | M3       |
| Taylor Park                                          |                                                                                                                   |          |
| 7599 Mission Avenue                                  | Lot B, D.L. 171, Group 1, NWD Plan LMP42670                                                                       | R5       |
| 6784 – 14th Avenue                                   | Lot 2, D.L. 171, Group 1, NWD PlanLMP51518                                                                        | R5       |
| Inman Green Park                                     |                                                                                                                   |          |
| 5415 Patterson Avenue                                | East Half of the North Two-Thirds Lot 31 Except:<br>Parcel "A" (Ref. Pl. 7382), D.L. 34, Group 1, NWD<br>Plan 849 | R5       |
| 5449 Patterson Avenue                                | Lot 1, D.L. 34, Group 1, NWD Plan 22190                                                                           | R5       |
| 5477 Patterson Avenue                                | Lot 2, D.L. 34, Group 1, NWD Plan 22190                                                                           | R5       |
| 5511 Patterson Avenue                                | East Half of the South Third Lot 31, D.L. 34, Group 1, NWD Plan 849                                               | R5       |
| 5442 Inman Avenue                                    | Lot 2, D.L. 34, Group 1, NWD Plan 18137                                                                           | R5       |
| 5484 Inman Avenue                                    | West Half of the South Third of Lot 31, D.L. 34,                                                                  |          |
| 5516 Inman Avenue                                    | Group 1, NWD Plan 849                                                                                             | R5       |
| 3310 Illian Avenue                                   | West Hal of the North One Third, Blk 32, D.L. 34,<br>Group 1, NWD Plan 849                                        | D.4      |
| 4060 Bond Street                                     | Lot B, D.L. 34, Group 1, NWD Plan 18500                                                                           | R5       |
| Ptn. Of Lindsay Avenue                               | south of Bond Street, adjacent and east of Lot B,                                                                 | R5       |
| · ···· · · · · · · · · · · · · · · · ·               | D.L. 34, Group 1, NWD Plan 18500                                                                                  | R5       |
| Bonsor Park                                          |                                                                                                                   |          |
| 6730 Jubilee Avenue                                  | Lot 57, D.L. 152, Group 1, NWD Plan 25680                                                                         | - C2     |
| Deer Lake Park                                       |                                                                                                                   |          |
| 6466 Deer Lake Drive                                 | Parcel "A" (Expl. Pl. 9160), D.L. 85, Group 1, Except: East 4.99 ft., Plan 25736, NWD                             | R1       |
| 6512 Deer Lake Drive                                 | Lot 89, D.L. 85, Group 1, NWD Plan 25736                                                                          | R1       |
|                                                      |                                                                                                                   |          |