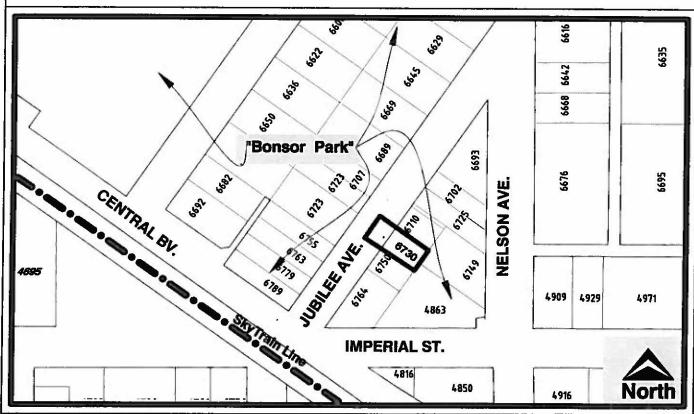

### Rezoning Reference #08-18 Schedule A

| Capitol Hill Conservation A                          |                                                                                                                   | Zoning   |
|------------------------------------------------------|-------------------------------------------------------------------------------------------------------------------|----------|
| Ptn. 319 Brisbane Crescent<br>4881 Bessborough Drive | Lot 95, D.L. 188, Group 1, NWD Plan 55892<br>Lots 29 & 30, Blk 34, D.L. 188, Group 1, NWD<br>Plan 4953            | R2       |
| 4804 Penzance Drive                                  | Lot 22, Blk 35, D.L. 188, Group 1, NWD Plan 4953                                                                  | R2<br>R2 |
| Cottonwood Park                                      |                                                                                                                   |          |
| 8839 Government Street                               | Lot 1 Except: Part on Plan with Bylaw file                                                                        |          |
| 8829 Government Street                               | 35822, D.L. 4, Group 1, NWD Plan 12127<br>Lot D Except: Plan 28760, D.L. 4, Plan 16063                            | RI       |
| Burnaby 200 Conservation A                           | area                                                                                                              |          |
| 8190 Shellmont Street                                | Lot 103, D.L. 142, Group 1, NWD Plan 57820                                                                        | М3       |
| Ptn. 8160 Forest Grove Drive                         | Lot 106, D.L. 142/143, Group 1, NWD Plan 57820                                                                    | M3       |
| Taylor Park                                          |                                                                                                                   |          |
| 7599 Mission Avenue                                  | Lot B, D.L. 171, Group 1, NWD Plan LMP42670                                                                       | R5       |
| 6784 – 14th Avenue                                   | Lot 2, D.L. 171, Group 1, NWD PlanLMP51518                                                                        | R5       |
| Inman Green Park                                     |                                                                                                                   |          |
| 5415 Patterson Avenue                                | East Half of the North Two-Thirds Lot 31 Except:<br>Parcel "A" (Ref. Pl. 7382), D.L. 34, Group 1, NWD<br>Plan 849 | R5       |
| 5449 Patterson Avenue                                | Lot 1, D.L. 34, Group 1, NWD Plan 22190                                                                           | R5       |
| 5477 Patterson Avenue                                | Lot 2, D.L. 34, Group 1, NWD Plan 22190                                                                           | R5       |
| 5511 Patterson Avenue                                | East Half of the South Third Lot 31, D.L. 34, Group 1, NWD Plan 849                                               | R5       |
| 5442 Inman Avenue                                    | Lot 2, D.L. 34, Group 1, NWD Plan 18137                                                                           | R5       |
| 5484 Inman Avenue                                    | West Half of the South Third of Lot 31, D.L. 34,                                                                  |          |
| 5516 Inman Avenue                                    | Group 1, NWD Plan 849                                                                                             | R5       |
| 3310 Illian Avenue                                   | West Hal of the North One Third, Blk 32, D.L. 34,<br>Group 1, NWD Plan 849                                        | D.4      |
| 4060 Bond Street                                     | Lot B, D.L. 34, Group 1, NWD Plan 18500                                                                           | R5       |
| Ptn. Of Lindsay Avenue                               | south of Bond Street, adjacent and east of Lot B,                                                                 | R5       |
| · ···· · · · · · · · · · · · · · · · ·               | D.L. 34, Group 1, NWD Plan 18500                                                                                  | R5       |
| Bonsor Park                                          |                                                                                                                   |          |
| 6730 Jubilee Avenue                                  | Lot 57, D.L. 152, Group 1, NWD Plan 25680                                                                         | - C2     |
| Deer Lake Park                                       |                                                                                                                   |          |
| 6466 Deer Lake Drive                                 | Parcel "A" (Expl. Pl. 9160), D.L. 85, Group 1, Except: East 4.99 ft., Plan 25736, NWD                             | R1       |
| 6512 Deer Lake Drive                                 | Lot 89, D.L. 85, Group 1, NWD Plan 25736                                                                          | R1       |
|                                                      |                                                                                                                   |          |