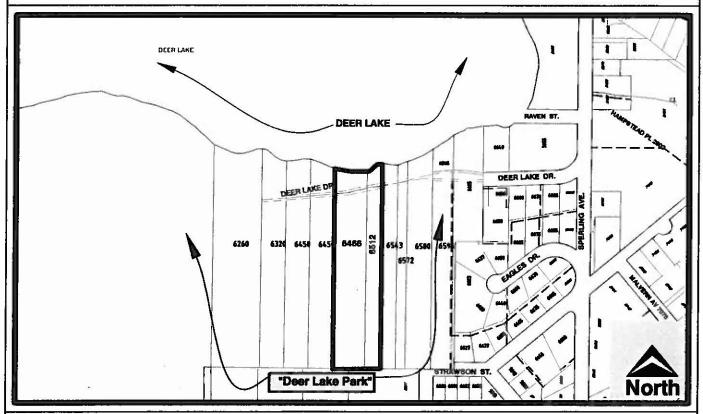

### Rezoning Reference #08-18 Schedule A

| Capitol Hill Conservation A                          |                                                                                                                   | Zoning   |
|------------------------------------------------------|-------------------------------------------------------------------------------------------------------------------|----------|
| Ptn. 319 Brisbane Crescent<br>4881 Bessborough Drive | Lot 95, D.L. 188, Group 1, NWD Plan 55892<br>Lots 29 & 30, Blk 34, D.L. 188, Group 1, NWD<br>Plan 4953            | R2       |
| 4804 Penzance Drive                                  | Lot 22, Blk 35, D.L. 188, Group 1, NWD Plan 4953                                                                  | R2<br>R2 |
| Cottonwood Park                                      |                                                                                                                   |          |
| 8839 Government Street                               | Lot 1 Except: Part on Plan with Bylaw file                                                                        |          |
| 8829 Government Street                               | 35822, D.L. 4, Group 1, NWD Plan 12127<br>Lot D Except: Plan 28760, D.L. 4, Plan 16063                            | RI       |
| Burnaby 200 Conservation A                           | area                                                                                                              |          |
| 8190 Shellmont Street                                | Lot 103, D.L. 142, Group 1, NWD Plan 57820                                                                        | М3       |
| Ptn. 8160 Forest Grove Drive                         | Lot 106, D.L. 142/143, Group 1, NWD Plan 57820                                                                    | M3       |
| Taylor Park                                          |                                                                                                                   |          |
| 7599 Mission Avenue                                  | Lot B, D.L. 171, Group 1, NWD Plan LMP42670                                                                       | R5       |
| 6784 – 14th Avenue                                   | Lot 2, D.L. 171, Group 1, NWD PlanLMP51518                                                                        | R5       |
| Inman Green Park                                     |                                                                                                                   |          |
| 5415 Patterson Avenue                                | East Half of the North Two-Thirds Lot 31 Except:<br>Parcel "A" (Ref. Pl. 7382), D.L. 34, Group 1, NWD<br>Plan 849 | R5       |
| 5449 Patterson Avenue                                | Lot 1, D.L. 34, Group 1, NWD Plan 22190                                                                           | R5       |
| 5477 Patterson Avenue                                | Lot 2, D.L. 34, Group 1, NWD Plan 22190                                                                           | R5       |
| 5511 Patterson Avenue                                | East Half of the South Third Lot 31, D.L. 34, Group 1, NWD Plan 849                                               | R5       |
| 5442 Inman Avenue                                    | Lot 2, D.L. 34, Group 1, NWD Plan 18137                                                                           | R5       |
| 5484 Inman Avenue                                    | West Half of the South Third of Lot 31, D.L. 34,                                                                  |          |
| 5516 Inman Avenue                                    | Group 1, NWD Plan 849                                                                                             | R5       |
| 3310 Illian Avenue                                   | West Hal of the North One Third, Blk 32, D.L. 34,<br>Group 1, NWD Plan 849                                        | D.4      |
| 4060 Bond Street                                     | Lot B, D.L. 34, Group 1, NWD Plan 18500                                                                           | R5       |
| Ptn. Of Lindsay Avenue                               | south of Bond Street, adjacent and east of Lot B,                                                                 | R5       |
| · ···· · · · · · · · · · · · · · · · ·               | D.L. 34, Group 1, NWD Plan 18500                                                                                  | R5       |
| Bonsor Park                                          |                                                                                                                   |          |
| 6730 Jubilee Avenue                                  | Lot 57, D.L. 152, Group 1, NWD Plan 25680                                                                         | - C2     |
| Deer Lake Park                                       |                                                                                                                   |          |
| 6466 Deer Lake Drive                                 | Parcel "A" (Expl. Pl. 9160), D.L. 85, Group 1, Except: East 4.99 ft., Plan 25736, NWD                             | R1       |
| 6512 Deer Lake Drive                                 | Lot 89, D.L. 85, Group 1, NWD Plan 25736                                                                          | R1       |
|                                                      |                                                                                                                   |          |