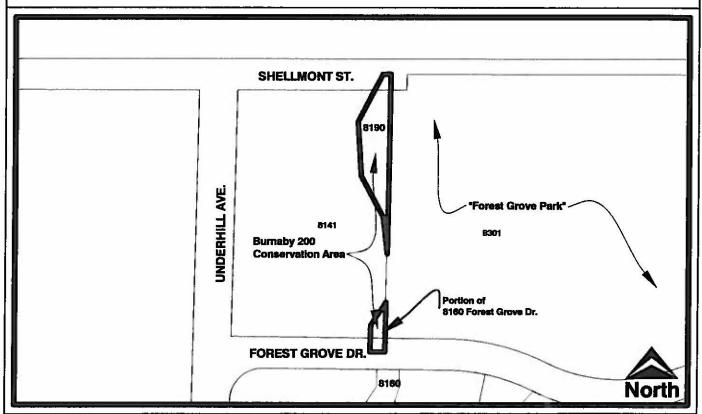

# BYLAW NUMBER 12493 BEING A BYLAW TO AMEND BYLAW NUMBER 4742 BEING BURNABY ZONING BYLAW 1965

LEGAL: See attached Schedule A

FROM: M3 Heavy Industrial District

| Burnaby          | Planning and Building Department |              |
|------------------|----------------------------------|--------------|
| Scale: N.T.S.    |                                  | Man IIDII    |
| Drawn By: J.P.C. | OFFICIAL ZONING MAP              | Мар "В"      |
| Date: July 2008  | OTTOIAL ZOTTITA MAI              | NO.REZ. 3698 |

### Rezoning Reference #08-18 Schedule A

| Capitol Hill Conservation A                          |                                                                                                                   | Zoning   |
|------------------------------------------------------|-------------------------------------------------------------------------------------------------------------------|----------|
| Ptn. 319 Brisbane Crescent<br>4881 Bessborough Drive | Lot 95, D.L. 188, Group 1, NWD Plan 55892<br>Lots 29 & 30, Blk 34, D.L. 188, Group 1, NWD<br>Plan 4953            | R2       |
| 4804 Penzance Drive                                  | Lot 22, Blk 35, D.L. 188, Group 1, NWD Plan 4953                                                                  | R2<br>R2 |
| Cottonwood Park                                      |                                                                                                                   |          |
| 8839 Government Street                               | Lot 1 Except: Part on Plan with Bylaw file                                                                        |          |
| 8829 Government Street                               | 35822, D.L. 4, Group 1, NWD Plan 12127<br>Lot D Except: Plan 28760, D.L. 4, Plan 16063                            | RI       |
| Burnaby 200 Conservation A                           | area                                                                                                              |          |
| 8190 Shellmont Street                                | Lot 103, D.L. 142, Group 1, NWD Plan 57820                                                                        | М3       |
| Ptn. 8160 Forest Grove Drive                         | Lot 106, D.L. 142/143, Group 1, NWD Plan 57820                                                                    | M3       |
| Taylor Park                                          |                                                                                                                   |          |
| 7599 Mission Avenue                                  | Lot B, D.L. 171, Group 1, NWD Plan LMP42670                                                                       | R5       |
| 6784 – 14th Avenue                                   | Lot 2, D.L. 171, Group 1, NWD PlanLMP51518                                                                        | R5       |
| Inman Green Park                                     |                                                                                                                   |          |
| 5415 Patterson Avenue                                | East Half of the North Two-Thirds Lot 31 Except:<br>Parcel "A" (Ref. Pl. 7382), D.L. 34, Group 1, NWD<br>Plan 849 | R5       |
| 5449 Patterson Avenue                                | Lot 1, D.L. 34, Group 1, NWD Plan 22190                                                                           | R5       |
| 5477 Patterson Avenue                                | Lot 2, D.L. 34, Group 1, NWD Plan 22190                                                                           | R5       |
| 5511 Patterson Avenue                                | East Half of the South Third Lot 31, D.L. 34, Group 1, NWD Plan 849                                               | R5       |
| 5442 Inman Avenue                                    | Lot 2, D.L. 34, Group 1, NWD Plan 18137                                                                           | R5       |
| 5484 Inman Avenue                                    | West Half of the South Third of Lot 31, D.L. 34,                                                                  |          |
| 5516 Inman Avenue                                    | Group 1, NWD Plan 849                                                                                             | R5       |
| 3310 Illian Avenue                                   | West Hal of the North One Third, Blk 32, D.L. 34,<br>Group 1, NWD Plan 849                                        | D.4      |
| 4060 Bond Street                                     | Lot B, D.L. 34, Group 1, NWD Plan 18500                                                                           | R5       |
| Ptn. Of Lindsay Avenue                               | south of Bond Street, adjacent and east of Lot B,                                                                 | R5       |
| · ···· · · · · · · · · · · · · · · · ·               | D.L. 34, Group 1, NWD Plan 18500                                                                                  | R5       |
| Bonsor Park                                          |                                                                                                                   |          |
| 6730 Jubilee Avenue                                  | Lot 57, D.L. 152, Group 1, NWD Plan 25680                                                                         | - C2     |
| Deer Lake Park                                       |                                                                                                                   |          |
| 6466 Deer Lake Drive                                 | Parcel "A" (Expl. Pl. 9160), D.L. 85, Group 1, Except: East 4.99 ft., Plan 25736, NWD                             | R1       |
| 6512 Deer Lake Drive                                 | Lot 89, D.L. 85, Group 1, NWD Plan 25736                                                                          | R1       |
|                                                      |                                                                                                                   |          |