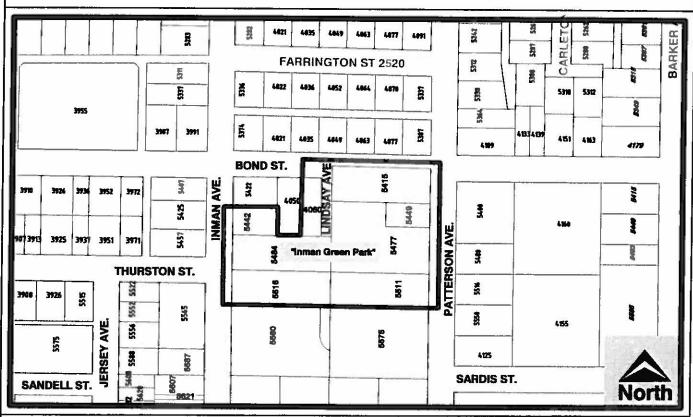

### Rezoning Reference #08-18 Schedule A

| Capitol Hill Conservation A                          |                                                                                                                   | Zoning   |
|------------------------------------------------------|-------------------------------------------------------------------------------------------------------------------|----------|
| Ptn. 319 Brisbane Crescent<br>4881 Bessborough Drive | Lot 95, D.L. 188, Group 1, NWD Plan 55892<br>Lots 29 & 30, Blk 34, D.L. 188, Group 1, NWD<br>Plan 4953            | R2       |
| 4804 Penzance Drive                                  | Lot 22, Blk 35, D.L. 188, Group 1, NWD Plan 4953                                                                  | R2<br>R2 |
| Cottonwood Park                                      |                                                                                                                   |          |
| 8839 Government Street                               | Lot 1 Except: Part on Plan with Bylaw file                                                                        |          |
| 8829 Government Street                               | 35822, D.L. 4, Group 1, NWD Plan 12127<br>Lot D Except: Plan 28760, D.L. 4, Plan 16063                            | RI       |
| Burnaby 200 Conservation A                           | area                                                                                                              |          |
| 8190 Shellmont Street                                | Lot 103, D.L. 142, Group 1, NWD Plan 57820                                                                        | М3       |
| Ptn. 8160 Forest Grove Drive                         | Lot 106, D.L. 142/143, Group 1, NWD Plan 57820                                                                    | M3       |
| Taylor Park                                          |                                                                                                                   |          |
| 7599 Mission Avenue                                  | Lot B, D.L. 171, Group 1, NWD Plan LMP42670                                                                       | R5       |
| 6784 – 14th Avenue                                   | Lot 2, D.L. 171, Group 1, NWD PlanLMP51518                                                                        | R5       |
| Inman Green Park                                     |                                                                                                                   |          |
| 5415 Patterson Avenue                                | East Half of the North Two-Thirds Lot 31 Except:<br>Parcel "A" (Ref. Pl. 7382), D.L. 34, Group 1, NWD<br>Plan 849 | R5       |
| 5449 Patterson Avenue                                | Lot 1, D.L. 34, Group 1, NWD Plan 22190                                                                           | R5       |
| 5477 Patterson Avenue                                | Lot 2, D.L. 34, Group 1, NWD Plan 22190                                                                           | R5       |
| 5511 Patterson Avenue                                | East Half of the South Third Lot 31, D.L. 34, Group 1, NWD Plan 849                                               | R5       |
| 5442 Inman Avenue                                    | Lot 2, D.L. 34, Group 1, NWD Plan 18137                                                                           | R5       |
| 5484 Inman Avenue                                    | West Half of the South Third of Lot 31, D.L. 34,                                                                  |          |
| 5516 Inman Avenue                                    | Group 1, NWD Plan 849                                                                                             | R5       |
| 3310 Illian Avenue                                   | West Hal of the North One Third, Blk 32, D.L. 34,<br>Group 1, NWD Plan 849                                        | D.4      |
| 4060 Bond Street                                     | Lot B, D.L. 34, Group 1, NWD Plan 18500                                                                           | R5       |
| Ptn. Of Lindsay Avenue                               | south of Bond Street, adjacent and east of Lot B,                                                                 | R5       |
| · ···· · · · · · · · · · · · · · · · ·               | D.L. 34, Group 1, NWD Plan 18500                                                                                  | R5       |
| Bonsor Park                                          |                                                                                                                   |          |
| 6730 Jubilee Avenue                                  | Lot 57, D.L. 152, Group 1, NWD Plan 25680                                                                         | - C2     |
| Deer Lake Park                                       |                                                                                                                   |          |
| 6466 Deer Lake Drive                                 | Parcel "A" (Expl. Pl. 9160), D.L. 85, Group 1, Except: East 4.99 ft., Plan 25736, NWD                             | R1       |
| 6512 Deer Lake Drive                                 | Lot 89, D.L. 85, Group 1, NWD Plan 25736                                                                          | R1       |
|                                                      |                                                                                                                   |          |