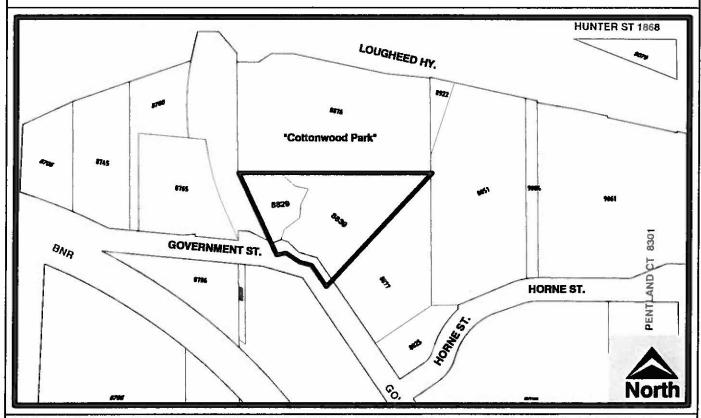

# BYLAW NUMBER 12493 BEING A BYLAW TO AMEND BYLAW NUMBER 4742 BEING BURNABY ZONING BYLAW 1965

**LEGAL:** 

See attached Schedule A

### THE AREA(S) SHOWN ABOVE OUTLINED IN BLACK (-) IS (ARE) REZONED

FROM:

**R5 Residential District** 

TO:

| Burnaby                        | Planning and Building Department |              |
|--------------------------------|----------------------------------|--------------|
| Scale: N.T.S. Drawn By: J.P.C. | OFFICIAL ZONING MAD              | Мар "В"      |
| Date: July 2008                | OFFICIAL ZONING MAP              | NO.REZ. 3698 |

### Rezoning Reference #08-18 Schedule A

| Capitol Hill Conservation A                          |                                                                                                                   | Zoning   |
|------------------------------------------------------|-------------------------------------------------------------------------------------------------------------------|----------|
| Ptn. 319 Brisbane Crescent<br>4881 Bessborough Drive | Lot 95, D.L. 188, Group 1, NWD Plan 55892<br>Lots 29 & 30, Blk 34, D.L. 188, Group 1, NWD<br>Plan 4953            | R2       |
| 4804 Penzance Drive                                  | Lot 22, Blk 35, D.L. 188, Group 1, NWD Plan 4953                                                                  | R2<br>R2 |
| Cottonwood Park                                      |                                                                                                                   |          |
| 8839 Government Street                               | Lot 1 Except: Part on Plan with Bylaw file                                                                        |          |
| 8829 Government Street                               | 35822, D.L. 4, Group 1, NWD Plan 12127<br>Lot D Except: Plan 28760, D.L. 4, Plan 16063                            | RI       |
| Burnaby 200 Conservation A                           | area                                                                                                              |          |
| 8190 Shellmont Street                                | Lot 103, D.L. 142, Group 1, NWD Plan 57820                                                                        | М3       |
| Ptn. 8160 Forest Grove Drive                         | Lot 106, D.L. 142/143, Group 1, NWD Plan 57820                                                                    | M3       |
| Taylor Park                                          |                                                                                                                   |          |
| 7599 Mission Avenue                                  | Lot B, D.L. 171, Group 1, NWD Plan LMP42670                                                                       | R5       |
| 6784 – 14th Avenue                                   | Lot 2, D.L. 171, Group 1, NWD PlanLMP51518                                                                        | R5       |
| Inman Green Park                                     |                                                                                                                   |          |
| 5415 Patterson Avenue                                | East Half of the North Two-Thirds Lot 31 Except:<br>Parcel "A" (Ref. Pl. 7382), D.L. 34, Group 1, NWD<br>Plan 849 | R5       |
| 5449 Patterson Avenue                                | Lot 1, D.L. 34, Group 1, NWD Plan 22190                                                                           | R5       |
| 5477 Patterson Avenue                                | Lot 2, D.L. 34, Group 1, NWD Plan 22190                                                                           | R5       |
| 5511 Patterson Avenue                                | East Half of the South Third Lot 31, D.L. 34, Group 1, NWD Plan 849                                               | R5       |
| 5442 Inman Avenue                                    | Lot 2, D.L. 34, Group 1, NWD Plan 18137                                                                           | R5       |
| 5484 Inman Avenue                                    | West Half of the South Third of Lot 31, D.L. 34,                                                                  |          |
| 5516 Inman Avenue                                    | Group 1, NWD Plan 849                                                                                             | R5       |
| 3310 Illian Avenue                                   | West Hal of the North One Third, Blk 32, D.L. 34,<br>Group 1, NWD Plan 849                                        | D.4      |
| 4060 Bond Street                                     | Lot B, D.L. 34, Group 1, NWD Plan 18500                                                                           | R5       |
| Ptn. Of Lindsay Avenue                               | south of Bond Street, adjacent and east of Lot B,                                                                 | R5       |
| · ···· · · · · · · · · · · · · · · · ·               | D.L. 34, Group 1, NWD Plan 18500                                                                                  | R5       |
| Bonsor Park                                          |                                                                                                                   |          |
| 6730 Jubilee Avenue                                  | Lot 57, D.L. 152, Group 1, NWD Plan 25680                                                                         | - C2     |
| Deer Lake Park                                       |                                                                                                                   |          |
| 6466 Deer Lake Drive                                 | Parcel "A" (Expl. Pl. 9160), D.L. 85, Group 1, Except: East 4.99 ft., Plan 25736, NWD                             | R1       |
| 6512 Deer Lake Drive                                 | Lot 89, D.L. 85, Group 1, NWD Plan 25736                                                                          | R1       |
|                                                      |                                                                                                                   |          |